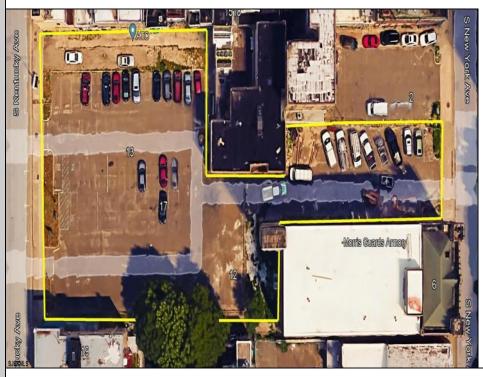

## COMMENTS

Embrace the opportunity to capture the Renaissance of downtown with this prime property! Just 1.5 blocks from the beach and nestled between Atlantic and Pacific Avenue, this expansive 0.7-acre site, currently utilized as parking lots, holds immense development potential in its CBD zone. Contact us for further details and be a part of revitalizing downtown today!