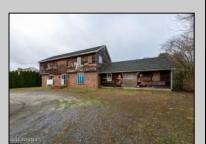

## **COMMENTS**

Exceptional Healthcare Facility Opportunity in Dennis Twp, NJ South Seaville Manor Auxiliary, Inc., a 501c (3) Non-Profit Organization, offers an exclusive opportunity with this Residential Health Care Facility (RHCF) and Hospice located in the peaceful Cape May County. This property, designed to serve the terminally ill and disabled, is ideal for investors or organizations looking to make a meaningful impact in healthcare services. This property presents a rare chance to develop a compassionate and much-needed healthcare facility in a community eagerly awaiting such services. The serene location combined with the significant square footage and existing approvals make it an ideal investment for specialized healthcare providers or non-profit organizations. Exceptional Healthcare Facility Opportunity in Dennis Twp, NJ South Seaville Manor Auxiliary, Inc., a 501c (3) Non-Profit Organization, offers an exclusive opportunity with this Residential Health Care Facility (RHCF) and Hospice located in the peaceful Cape May County. This property, designed to serve the terminally ill and disabled, is ideal for investors or organizations looking to make a meaningful impact in healthcare services. Property Details: Type: Residential, suitable for conversion to RHCF and Hospice. Year Constructed: 1975. Interior Space: 6,852 sq ft. Acreage: 0.6 acres. Current Status: The building has been vacant for 20 years, primarily used for storage. Features: Capacity: Plans for 20 private rooms with private baths for each resident. Utilities: Electricity (Atlantic City Electric), natural gas (South Jersey Gas), and broadband internet (Comcast Cable, Verizon DSL). Tax Benefits: Eligible for tax-free waiver upon operating. Investment Highlights: Unique Offering: The only non-profit RHCF in