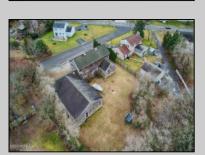

## **COMMENTS**

Exceptional Healthcare Facility Opportunity in Dennis Twp, NJ South Seaville Manor Auxiliary, Inc., a 501c (3) Non-Profit Organization, offers an exclusive opportunity with this Residential Health Care Facility (RHCF) and Hospice located in the peaceful Cape May County. This property, designed to serve the terminally ill and disabled, is ideal for investors or organizations looking to make a meaningful impact in healthcare services. This property presents a rare chance to develop a compassionate and much-needed healthcare facility in a community eagerly awaiting such services. The serene location combined with the significant square footage and existing approvals make it an ideal investment for specialized healthcare providers or non-profit organizations. Exceptional Healthcare Facility Opportunity in Dennis Twp, NJ South Seaville Manor Auxiliary, Inc., a 501c (3) Non-Profit Organization, offers an exclusive opportunity with this Residential Health Care Facility (RHCF) and Hospice located in the peaceful Cape May County. This property, designed to serve the terminally ill and disabled, is ideal for investors or organizations looking to make a meaningful impact in healthcare services. Property Details: Type: Residential, suitable for conversion to RHCF and Hospice. Year Constructed: 1975. Interior Space: 6,852 sq ft. Acreage: 0.6 acres. Current Status: The building has been vacant for 20 years, primarily used for storage. Features: Capacity: Plans for 20 private rooms with private baths for each resident. Utilities: Electricity (Atlantic City Electric), natural gas (South Jersey Gas), and broadband internet (Comcast Cable, Verizon DSL). Tax Benefits: Eligible for tax-free waiver upon operating. Investment Highlights: Unique Offering: The only non-profit RHCF in