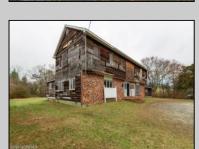

## **COMMENTS**

Exceptional Healthcare Facility Opportunity in Dennis Twp, NJ South Seaville Manor Auxiliary, Inc., a 501c (3) Non-Profit Organization, offers an exclusive opportunity with this Residential Health Care Facility (RHCF) and Hospice located in the peaceful Cape May County. This property, designed to serve the terminally ill and disabled, is ideal for investors or organizations looking to make a meaningful impact in healthcare services. This property presents a rare chance to develop a compassionate and much-needed healthcare facility in a community eagerly awaiting such services. The serene location combined with the significant square footage and existing approvals make it an ideal investment for specialized healthcare providers or non-profit organizations. Exceptional Healthcare Facility Opportunity in Dennis Twp, NJ South Seaville Manor Auxiliary, Inc., a 501c (3) Non-Profit Organization, offers an exclusive opportunity with this Residential Health Care Facility (RHCF) and Hospice located in the peaceful Cape May County. This property, designed to serve the terminally ill and disabled, is ideal for investors or organizations looking to make a meaningful impact in healthcare services. Property Details: Type: Residential, suitable for conversion to RHCF and Hospice. Year Constructed: 1975. Interior Space: 6,852 sq ft. Acreage: 0.6 acres. Current Status: The building has been vacant for 20 years, primarily used for storage. Features: Capacity: Plans for 20 private rooms with private baths for each resident. Utilities: Electricity (Atlantic City Electric), natural gas (South Jersey Gas), and broadband internet (Comcast Cable, Verizon DSL). Tax Benefits: Eligible for tax-free waiver upon operating. Investment Highlights: Unique Offering: The only non-profit RHCF in