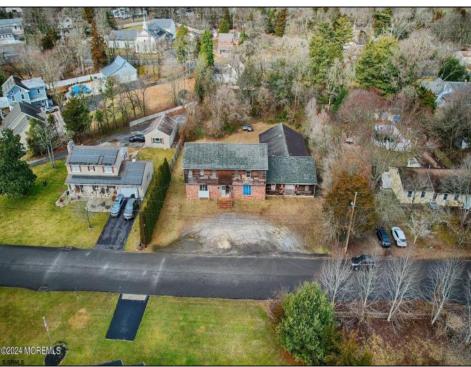

## **COMMENTS**

Exceptional Healthcare Facility Opportunity in Dennis Twp, NJ South Seaville Manor Auxiliary, Inc., a 501c (3) Non-Profit Organization, offers an exclusive opportunity with this Residential Health Care Facility (RHCF) and Hospice located in the peaceful Cape May County. This property, designed to serve the terminally ill and disabled, is ideal for investors or organizations looking to make a meaningful impact in healthcare services. This property presents a rare chance to develop a compassionate and much-needed healthcare facility in a community eagerly awaiting such services. The serene location combined with the significant square footage and existing approvals make it an ideal investment for specialized healthcare providers or non-profit organizations. Exceptional Healthcare Facility Opportunity in Dennis Twp, NJ South Seaville Manor Auxiliary, Inc., a 501c (3) Non-Profit Organization, offers an exclusive opportunity with this Residential Health Care Facility (RHCF) and Hospice located in the peaceful Cape May County. This property, designed to serve the terminally ill and disabled, is ideal for investors or organizations looking to make a meaningful impact in healthcare services. Property Details: Type: Residential, suitable for conversion to RHCF and Hospice. Year Constructed: 1975. Interior Space: 6,852 sq ft. Acreage: 0.6 acres. Current Status: The building has been vacant for 20 years, primarily used for storage. Features: Capacity: Plans for 20 private rooms with private baths for each resident. Utilities: Electricity (Atlantic City Electric), natural gas (South Jersey Gas), and broadband internet (Comcast Cable, Verizon DSL). Tax Benefits: Eligible for tax-free waiver upon operating. Investment Highlights: Unique Offering: The only non-profit RHCF in