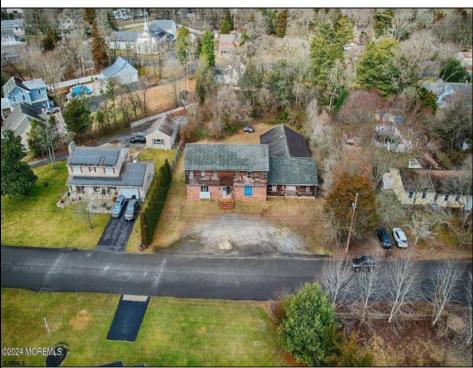

## **COMMENTS**

Exceptional Healthcare Facility Opportunity in Dennis Twp, NJ South Seaville Manor Auxiliary, Inc., a 501c (3) Non-Profit Organization, offers an exclusive opportunity with this Residential Health Care Facility (RHCF) and Hospice located in the peaceful Cape May County. This property, designed to serve the terminally ill and disabled, is ideal for investors or organizations looking to make a meaningful impact in healthcare services. This property presents a rare chance to develop a compassionate and much-needed healthcare facility in a community eagerly awaiting such services. The serene location combined with the significant square footage and existing approvals make it an ideal investment for specialized healthcare providers or non-profit organizations. Exceptional Healthcare Facility Opportunity in Dennis Twp, NJ South Seaville Manor Auxiliary, Inc., a 501c (3) Non-Profit Organization, offers an exclusive opportunity with this Residential Health Care Facility (RHCF) and Hospice located in the peaceful Cape May County. This property, designed to serve the terminally ill and disabled, is ideal for investors or organizations looking to make a meaningful impact in healthcare services. Property Details: Type: Residential, suitable for conversion to RHCF and Hospice. Year Constructed: 1975. Interior Space: 6,852 sq ft. Acreage: 0.6 acres. Current Status: The building has been vacant for 20 years, primarily used for storage. Features: Capacity: Plans for 20 private rooms with private baths for each resident. Utilities: Electricity (Atlantic City Electric), natural gas (South Jersey Gas), and broadband internet (Comcast Cable, Verizon DSL). Tax Benefits: Eligible for tax-free waiver upon operating. Investment Highlights: Unique Offering: The only non-profit RHCF in