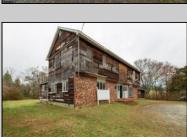

## **COMMENTS**

Exceptional Healthcare Facility Opportunity in Dennis Twp, NJ South Seaville Manor Auxiliary, Inc., a 501c (3) Non-Profit Organization, offers an exclusive opportunity with this Residential Health Care Facility (RHCF) and Hospice located in the peaceful Cape May County. This property, designed to serve the terminally ill and disabled, is ideal for investors or organizations looking to make a meaningful impact in healthcare services. This property presents a rare chance to develop a compassionate and much-needed healthcare facility in a community eagerly awaiting such services. The serene location combined with the significant square footage and existing approvals make it an ideal investment for specialized healthcare providers or non-profit organizations. Exceptional Healthcare Facility Opportunity in Dennis Twp, NJ South Seaville Manor Auxiliary, Inc., a 501c (3) Non-Profit Organization, offers an exclusive opportunity with this Residential Health Care Facility (RHCF) and Hospice located in the peaceful Cape May County. This property, designed to serve the terminally ill and disabled, is ideal for investors or organizations looking to make a meaningful impact in healthcare services. Property Details: Type: Residential, suitable for conversion to RHCF and Hospice. Year Constructed: 1975. Interior Space: 6,852 sq ft. Acreage: 0.6 acres. Current Status: The building has been vacant for 20 years, primarily used for storage. Features: Capacity: Plans for 20 private rooms with private baths for each resident. Utilities: Electricity (Atlantic City Electric), natural gas (South Jersey Gas), and broadband internet (Comcast Cable, Verizon DSL). Tax Benefits: Eligible for tax-free waiver upon operating. Investment Highlights: Unique Offering: The only non-profit RHCF in