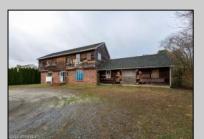

## **COMMENTS**

Exceptional Healthcare Facility Opportunity in Dennis Twp, NJ South Seaville Manor Auxiliary, Inc., a 501c (3) Non-Profit Organization, offers an exclusive opportunity with this Residential Health Care Facility (RHCF) and Hospice located in the peaceful Cape May County. This property, designed to serve the terminally ill and disabled, is ideal for investors or organizations looking to make a meaningful impact in healthcare services. This property presents a rare chance to develop a compassionate and much-needed healthcare facility in a community eagerly awaiting such services. The serene location combined with the significant square footage and existing approvals make it an ideal investment for specialized healthcare providers or non-profit organizations. Exceptional Healthcare Facility Opportunity in Dennis Twp, NJ South Seaville Manor Auxiliary, Inc., a 501c (3) Non-Profit Organization, offers an exclusive opportunity with this Residential Health Care Facility (RHCF) and Hospice located in the peaceful Cape May County. This property, designed to serve the terminally ill and disabled, is ideal for investors or organizations looking to make a meaningful impact in healthcare services. Property Details: Type: Residential, suitable for conversion to RHCF and Hospice. Year Constructed: 1975. Interior Space: 6,852 sq ft. Acreage: 0.6 acres. Current Status: The building has been vacant for 20 years, primarily used for storage. Features: Capacity: Plans for 20 private rooms with private baths for each resident. Utilities: Electricity (Atlantic City Electric), natural gas (South Jersey Gas), and broadband internet (Comcast Cable, Verizon DSL). Tax Benefits: Eligible for tax-free waiver upon operating. Investment Highlights: Unique Offering: The only non-profit RHCF in