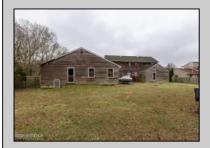

## **COMMENTS**

Exceptional Healthcare Facility Opportunity in Dennis Twp, NJ South Seaville Manor Auxiliary, Inc., a 501c (3) Non-Profit Organization, offers an exclusive opportunity with this Residential Health Care Facility (RHCF) and Hospice located in the peaceful Cape May County. This property, designed to serve the terminally ill and disabled, is ideal for investors or organizations looking to make a meaningful impact in healthcare services. This property presents a rare chance to develop a compassionate and much-needed healthcare facility in a community eagerly awaiting such services. The serene location combined with the significant square footage and existing approvals make it an ideal investment for specialized healthcare providers or non-profit organizations. Exceptional Healthcare Facility Opportunity in Dennis Twp, NJ South Seaville Manor Auxiliary, Inc., a 501c (3) Non-Profit Organization, offers an exclusive opportunity with this Residential Health Care Facility (RHCF) and Hospice located in the peaceful Cape May County. This property, designed to serve the terminally ill and disabled, is ideal for investors or organizations looking to make a meaningful impact in healthcare services. Property Details: Type: Residential, suitable for conversion to RHCF and Hospice. Year Constructed: 1975. Interior Space: 6,852 sq ft. Acreage: 0.6 acres. Current Status: The building has been vacant for 20 years, primarily used for storage. Features: Capacity: Plans for 20 private rooms with private baths for each resident. Utilities: Electricity (Atlantic City Electric), natural gas (South Jersey Gas), and broadband internet (Comcast Cable, Verizon DSL). Tax Benefits: Eligible for tax-free waiver upon operating. Investment Highlights: Unique Offering: The only non-profit RHCF in