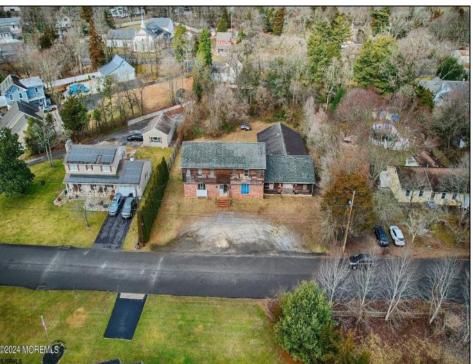

## **COMMENTS**

Exceptional Healthcare Facility Opportunity in Dennis Twp, NJ South Seaville Manor Auxiliary, Inc., a 501c (3) Non-Profit Organization, offers an exclusive opportunity with this Residential Health Care Facility (RHCF) and Hospice located in the peaceful Cape May County. This property, designed to serve the terminally ill and disabled, is ideal for investors or organizations looking to make a meaningful impact in healthcare services. This property presents a rare chance to develop a compassionate and much-needed healthcare facility in a community eagerly awaiting such services. The serene location combined with the significant square footage and existing approvals make it an ideal investment for specialized healthcare providers or non-profit organizations. Exceptional Healthcare Facility Opportunity in Dennis Twp, NJ South Seaville Manor Auxiliary, Inc., a 501c (3) Non-Profit Organization, offers an exclusive opportunity with this Residential Health Care Facility (RHCF) and Hospice located in the peaceful Cape May County. This property, designed to serve the terminally ill and disabled, is ideal for investors or organizations looking to make a meaningful impact in healthcare services. Property Details: Type: Residential, suitable for conversion to RHCF and Hospice. Year Constructed: 1975. Interior Space: 6,852 sq ft. Acreage: 0.6 acres. Current Status: The building has been vacant for 20 years, primarily used for storage. Features: Capacity: Plans for 20 private rooms with private baths for each resident. Utilities: Electricity (Atlantic City Electric), natural gas (South Jersey Gas), and broadband internet (Comcast Cable, Verizon DSL). Tax Benefits: Eligible for tax-free waiver upon operating. Investment Highlights: Unique Offering: The only non-profit RHCF in