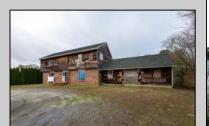

## **COMMENTS**

Exceptional Healthcare Facility Opportunity in Dennis Twp, NJ South Seaville Manor Auxiliary, Inc., a 501c (3) Non-Profit Organization, offers an exclusive opportunity with this Residential Health Care Facility (RHCF) and Hospice located in the peaceful Cape May County. This property, designed to serve the terminally ill and disabled, is ideal for investors or organizations looking to make a meaningful impact in healthcare services. This property presents a rare chance to develop a compassionate and much-needed healthcare facility in a community eagerly awaiting such services. The serene location combined with the significant square footage and existing approvals make it an ideal investment for specialized healthcare providers or non-profit organizations. Exceptional Healthcare Facility Opportunity in Dennis Twp, NJ South Seaville Manor Auxiliary, Inc., a 501c (3) Non-Profit Organization, offers an exclusive opportunity with this Residential Health Care Facility (RHCF) and Hospice located in the peaceful Cape May County. This property, designed to serve the terminally ill and disabled, is ideal for investors or organizations looking to make a meaningful impact in healthcare services. Property Details: Type: Residential, suitable for conversion to RHCF and Hospice. Year Constructed: 1975. Interior Space: 6,852 sq ft. Acreage: 0.6 acres. Current Status: The building has been vacant for 20 years, primarily used for storage. Features: Capacity: Plans for 20 private rooms with private baths for each resident. Utilities: Electricity (Atlantic City Electric), natural gas (South Jersey Gas), and broadband internet (Comcast Cable, Verizon DSL). Tax Benefits: Eligible for tax-free waiver upon operating. Investment Highlights: Unique Offering: The only non-profit RHCF in