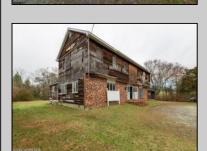

## **COMMENTS**

Exceptional Healthcare Facility Opportunity in Dennis Twp, NJ South Seaville Manor Auxiliary, Inc., a 501c (3) Non-Profit Organization, offers an exclusive opportunity with this Residential Health Care Facility (RHCF) and Hospice located in the peaceful Cape May County. This property, designed to serve the terminally ill and disabled, is ideal for investors or organizations looking to make a meaningful impact in healthcare services. This property presents a rare chance to develop a compassionate and much-needed healthcare facility in a community eagerly awaiting such services. The serene location combined with the significant square footage and existing approvals make it an ideal investment for specialized healthcare providers or non-profit organizations. Exceptional Healthcare Facility Opportunity in Dennis Twp, NJ South Seaville Manor Auxiliary, Inc., a 501c (3) Non-Profit Organization, offers an exclusive opportunity with this Residential Health Care Facility (RHCF) and Hospice located in the peaceful Cape May County. This property, designed to serve the terminally ill and disabled, is ideal for investors or organizations looking to make a meaningful impact in healthcare services. Property Details: Type: Residential, suitable for conversion to RHCF and Hospice. Year Constructed: 1975. Interior Space: 6,852 sq ft. Acreage: 0.6 acres. Current Status: The building has been vacant for 20 years, primarily used for storage. Features: Capacity: Plans for 20 private rooms with private baths for each resident. Utilities: Electricity (Atlantic City Electric), natural gas (South Jersey Gas), and broadband internet (Comcast Cable, Verizon DSL). Tax Benefits: Eligible for tax-free waiver upon operating. Investment Highlights: Unique Offering: The only non-profit RHCF in