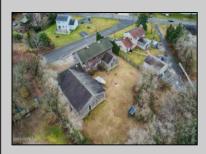

## **COMMENTS**

Exceptional Healthcare Facility Opportunity in Dennis Twp, NJ South Seaville Manor Auxiliary, Inc., a 501c (3) Non-Profit Organization, offers an exclusive opportunity with this Residential Health Care Facility (RHCF) and Hospice located in the peaceful Cape May County. This property, designed to serve the terminally ill and disabled, is ideal for investors or organizations looking to make a meaningful impact in healthcare services. This property presents a rare chance to develop a compassionate and much-needed healthcare facility in a community eagerly awaiting such services. The serene location combined with the significant square footage and existing approvals make it an ideal investment for specialized healthcare providers or non-profit organizations. Exceptional Healthcare Facility Opportunity in Dennis Twp, NJ South Seaville Manor Auxiliary, Inc., a 501c (3) Non-Profit Organization, offers an exclusive opportunity with this Residential Health Care Facility (RHCF) and Hospice located in the peaceful Cape May County. This property, designed to serve the terminally ill and disabled, is ideal for investors or organizations looking to make a meaningful impact in healthcare services. Property Details: Type: Residential, suitable for conversion to RHCF and Hospice. Year Constructed: 1975. Interior Space: 6,852 sq ft. Acreage: 0.6 acres. Current Status: The building has been vacant for 20 years, primarily used for storage. Features: Capacity: Plans for 20 private rooms with private baths for each resident. Utilities: Electricity (Atlantic City Electric), natural gas (South Jersey Gas), and broadband internet (Comcast Cable, Verizon DSL). Tax Benefits: Eligible for tax-free waiver upon operating. Investment Highlights: Unique Offering: The only non-profit RHCF in