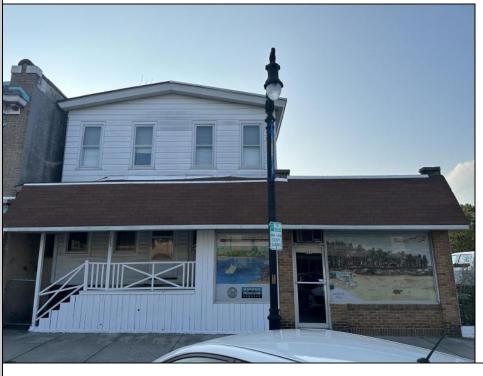

## **COMMENTS**

If you are looking for a nice store front with lots of foot traffic you may be just ahead of the curve if you buy this property. Things are changing on Philadelphia Ave. Main street in Egg Harbor city and opportunity is knocking with this location being available for the first time in a century. The storefront is gutted and ready for your new or existing business. This property offers lots of storage with a large storage room and a 2 car garage in the back. Rent the house or live next to your business. It\'s a win-win no matter how you work it out!! Property needs work and is being sold AS-IS buyer responsibility for all inspections and repairs and C/O.