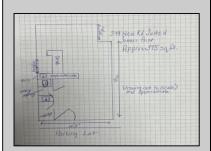

| PROPERTY DETAILS        |                                      |                                                  |                                                      |
|-------------------------|--------------------------------------|--------------------------------------------------|------------------------------------------------------|
| Exterior<br>Frame/Wood  | OutsideFeatures<br>Restrooms<br>Sign | ParkingGarage<br>11 or More Spaces<br>Off Street | InteriorFeatures<br>220 Volt Electricity<br>Restroom |
| Basement<br>Crawl Space | Heating<br>Forced Air<br>Gas-Natural | Cooling<br>Central                               | HotWater<br>Electric                                 |
| Water<br>Public         | Sewer<br>Public Sewer                |                                                  |                                                      |