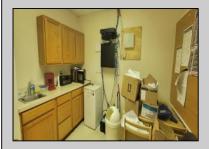

PROPERTY DETAILS

| FROFER I DETAILS       |                                                  |                                      |                                     |
|------------------------|--------------------------------------------------|--------------------------------------|-------------------------------------|
| Exterior<br>Frame/Wood | OutsideFeatures<br>Security Light/System<br>Sign | ParkingGarage<br>Off Street<br>Paved | InteriorFeatures<br>Security System |
| Basement<br>Slab       | Heating<br>Forced Air                            | Cooling<br>Central                   | Water<br>Public                     |