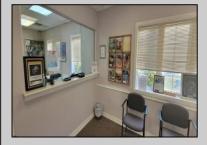

PROPERTY DETAILS

| FROFER I DETAILS       |                                                  |                                      |                                     |
|------------------------|--------------------------------------------------|--------------------------------------|-------------------------------------|
| Exterior<br>Frame/Wood | OutsideFeatures<br>Security Light/System<br>Sign | ParkingGarage<br>Off Street<br>Paved | InteriorFeatures<br>Security System |
| Basement<br>Slab       | Heating<br>Forced Air                            | Cooling<br>Central                   | Water<br>Public                     |