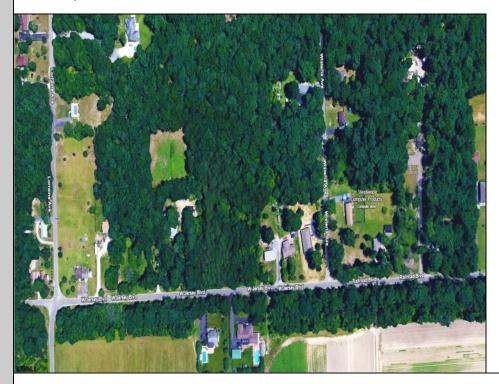

## 523 Railroad Blvd Richland, NJ 08350

Asking \$57,500.00

## **COMMENTS**

Prime land ensemble ready for your dream home! Seller has completed initial approvals; buyer responsible for further due diligence. Meets minimum requirements for building with additional PDC properties. Contact listing agent for inquiries. Don\'t miss this opportunity! Acreage: 3.43; subject property 1.92 acres.