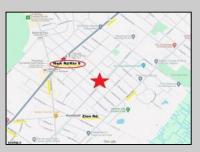

## COMMENTS

Your opportunity to own a Professional Office building in Northfield! Down the street from the Atlantic City Country Club. Convenient, central location in close proximity to New Rd/Rt 9, Shore Rd, Tilton and Zion Road. Situated on a 57x75 corner lot by the bike path. Approx. 2,057 sq ft, with a nice and spacious interior., and two separate entrances into the building .. come and take a look at this great business opportunity, so many possibilities here! Call for more information.