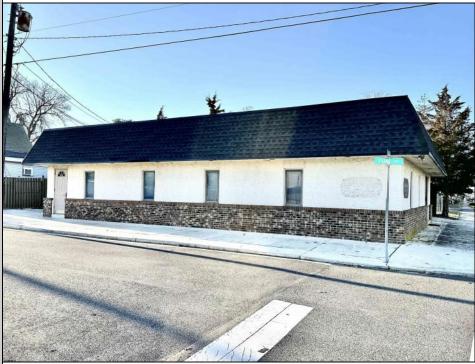

## COMMENTS

Your opportunity to own a Professional Office building in Northfield! Down the street from the Atlantic City Country Club. Convenient, central location in close proximity to New Rd/Rt 9, Shore Rd, Tilton and Zion Road. Situated on a 57x75 corner lot by the bike path. Approx. 2,057 sq ft, with a nice and spacious interior., and two separate entrances into the building .. come and take a look at this great business opportunity, so many possibilities here! Call for more information.