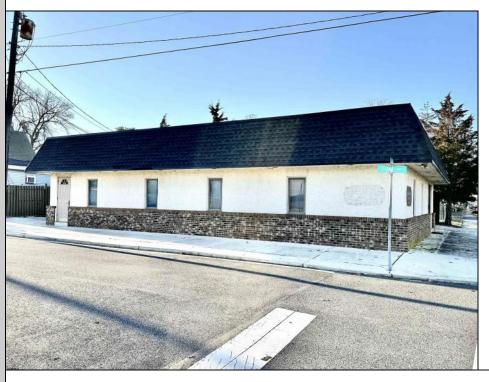

## **COMMENTS**

Your opportunity to own a Professional Office building in Northfield! Down the street from the Atlantic City Country Club. Convenient, central location in close proximity to New Rd/Rt 9, Shore Rd, Tilton and Zion Road. Situated on a 57x75 corner lot by the bike path. Approx. 2,057 sq ft, with a nice and spacious interior., and two separate entrances into the building .. come and take a look at this great business opportunity, so many possibilities here! Call for more information.

PROPERTY DETAILS

**Basement** 

Slab

Cooling Water Sewer
Central Public Public Sewer

ParkingGarage

1 to 5 Spaces

Exterior

Block