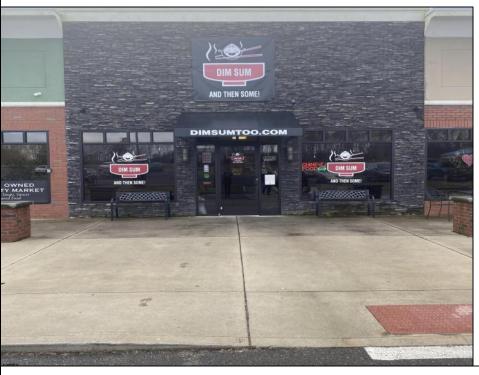

## COMMENTS

Operating Turn-key restaurant! Business Only. Great location. Busy shopping center. Smithville Square is in the heart of Galloway! Restaurant offers walk-in refrigerator, Dishwasher, all kitchen appliances. Don\'t miss out on this opportunity, Come out and see. This one won\'t last long!!!