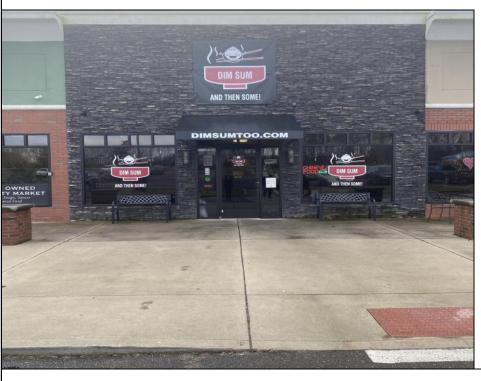

## COMMENTS

Operating Turn-key restaurant! Business Only. Great location. Busy shopping center. Smithville Square is in the heart of Galloway! Restaurant offers walk-in refrigerator, Dishwasher, all kitchen appliances. Don\'t miss out on this opportunity, Come out and see. This one won\'t last long!!! PROPERTY DETAILS