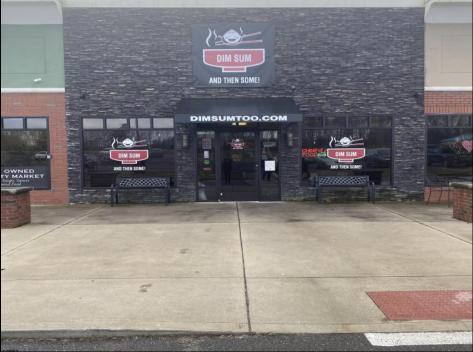

## COMMENTS

Operating Turn-key restaurant! Business Only. Great location. Busy shopping center. Smithville Square is in the heart of Galloway! Restaurant offers walk-in refrigerator, Dishwasher, all kitchen appliances. Don\'t miss out on this opportunity, Come out and see. This one won\'t last long!!! **PROPERTY DETAILS**