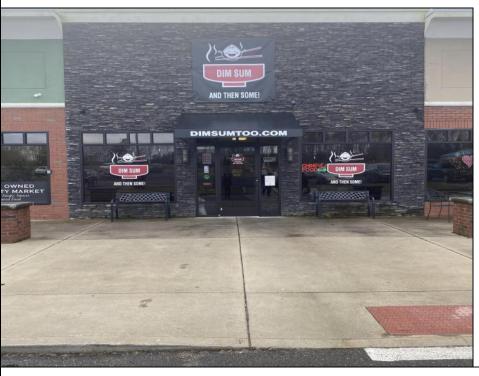

## COMMENTS

Operating Turn-key restaurant! Business Only. Great location. Busy shopping center. Smithville Square is in the heart of Galloway! Restaurant offers walk-in refrigerator, Dishwasher, all kitchen appliances. Don\'t miss out on this opportunity, Come out and see. This one won\'t last long!!! PROPERTY DETAILS