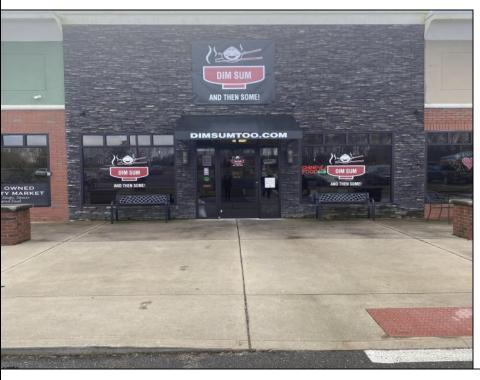

## COMMENTS

Operating Turn-key restaurant! Business Only. Great location. Busy shopping center. Smithville Square is in the heart of Galloway! Restaurant offers walk-in refrigerator, Dishwasher, all kitchen appliances. Don\'t miss out on this opportunity, Come out and see. This one won\'t last long!!! PROPERTY DETAILS