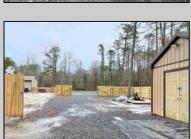

## **COMMENTS**

6 individual lots being sold together totaling 1.31 acres. Each lot is 137.50X69.64. The lots are between St Louis Ave and Boston Ave. There is a sewer line on St Louis Ave, which is unimproved at this time. Boston Ave is a paper street. Seller will have an easement to cross thru front property\'s driveway at 1300 Aloe St. to gain access to Aloe St. Property currently has some fencing on a portion of the lot. (See survey). well for front house is on this property. Seller will have an easement for front property to have access to well. 18X12 shed on property (electric will need to be reconnected to a new meter for the shed by new owner) Lots # 4,6 & 8 front on St Louis Ave. Lots #5,7 & 9 front on Boston Ave. Seller is selling the land in AS IS Condition. Buyer is responsible for due diligence and all fact finding including but not limited to: cost for Developing, Engineering, Pinelands, Wetlands or anything else that is essential to know prior to purchasing SEE MLS # 581560