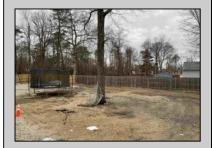

## **COMMENTS**

6 individual lots being sold together totaling 1.31 acres. Each lot is 137.50X69.64. The lots are between St Louis Ave and Boston Ave. There is a sewer line on St Louis Ave, which is unimproved at this time. Boston Ave is a paper street. Seller will have an easement to cross thru front property\'s driveway at 1300 Aloe St. to gain access to Aloe St. Property currently has some fencing on a portion of the lot. (See survey). well for front house is on this property. Seller will have an easement for front property to have access to well. 18X12 shed on property (electric will need to be reconnected to a new meter for the shed by new owner) Lots # 4,6 & 8 front on St Louis Ave. Lots #5,7 & 9 front on Boston Ave. Seller is selling the land in AS IS Condition. Buyer is responsible for due diligence and all fact finding including but not limited to: cost for Developing, Engineering, Pinelands, Wetlands or anything else that is essential to know prior to purchasing SEE MLS # 581560