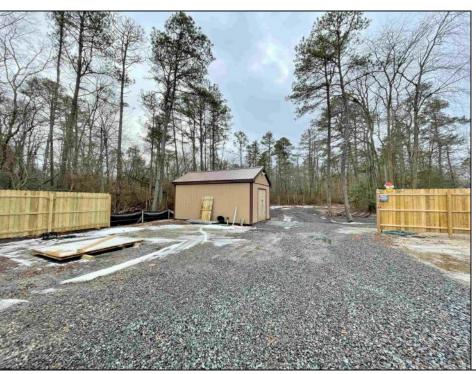

## **COMMENTS**

6 individual lots being sold together totaling 1.31 acres. Each lot is 137.50X69.64. The lots are between St Louis Ave and Boston Ave. There is a sewer line on St Louis Ave, which is unimproved at this time. Boston Ave is a paper street. Seller will have an easement to cross thru front property\'s driveway at 1300 Aloe St. to gain access to Aloe St. Property currently has some fencing on a portion of the lot. (See survey). well for front house is on this property. Seller will have an easement for front property to have access to well. 18X12 shed on property (electric will need to be reconnected to a new meter for the shed by new owner) Lots # 4,6 & 8 front on St Louis Ave. Lots #5,7 & 9 front on Boston Ave. Seller is selling the land in AS IS Condition. Buyer is responsible for due diligence and all fact finding including but not limited to: cost for Developing, Engineering, Pinelands, Wetlands or anything else that is essential to know prior to purchasing SEE MLS # 581560