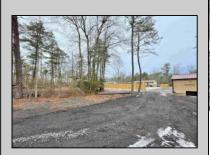

## **COMMENTS**

6 individual lots being sold together totaling 1.31 acres. Each lot is 137.50X69.64. The lots are between St Louis Ave and Boston Ave. There is a sewer line on St Louis Ave, which is unimproved at this time. Boston Ave is a paper street. Seller will have an easement to cross thru front property\'s driveway at 1300 Aloe St. to gain access to Aloe St. Property currently has some fencing on a portion of the lot. (See survey). well for front house is on this property. Seller will have an easement for front property to have access to well. 18X12 shed on property (electric will need to be reconnected to a new meter for the shed by new owner) Lots # 4,6 & 8 front on St Louis Ave. Lots #5,7 & 9 front on Boston Ave. Seller is selling the land in AS IS Condition. Buyer is responsible for due diligence and all fact finding including but not limited to: cost for Developing, Engineering, Pinelands, Wetlands or anything else that is essential to know prior to purchasing SEE MLS # 581560