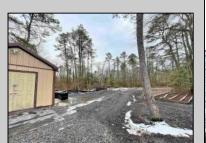

## **COMMENTS**

6 individual lots being sold together totaling 1.31 acres. Each lot is 137.50X69.64. The lots are between St Louis Ave and Boston Ave. There is a sewer line on St Louis Ave, which is unimproved at this time. Boston Ave is a paper street. Seller will have an easement to cross thru front property\'s driveway at 1300 Aloe St. to gain access to Aloe St. Property currently has some fencing on a portion of the lot. (See survey). well for front house is on this property. Seller will have an easement for front property to have access to well. 18X12 shed on property (electric will need to be reconnected to a new meter for the shed by new owner) Lots # 4,6 & 8 front on St Louis Ave. Lots #5,7 & 9 front on Boston Ave. Seller is selling the land in AS IS Condition. Buyer is responsible for due diligence and all fact finding including but not limited to: cost for Developing, Engineering, Pinelands, Wetlands or anything else that is essential to know prior to purchasing SEE MLS # 581560