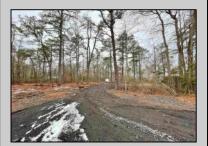

## **COMMENTS**

6 individual lots being sold together totaling 1.31 acres. Each lot is 137.50X69.64. The lots are between St Louis Ave and Boston Ave. There is a sewer line on St Louis Ave, which is unimproved at this time. Boston Ave is a paper street. Seller will have an easement to cross thru front property\'s driveway at 1300 Aloe St. to gain access to Aloe St. Property currently has some fencing on a portion of the lot. (See survey). well for front house is on this property. Seller will have an easement for front property to have access to well. 18X12 shed on property (electric will need to be reconnected to a new meter for the shed by new owner) Lots # 4,6 & 8 front on St Louis Ave. Lots #5,7 & 9 front on Boston Ave. Seller is selling the land in AS IS Condition. Buyer is responsible for due diligence and all fact finding including but not limited to: cost for Developing, Engineering, Pinelands, Wetlands or anything else that is essential to know prior to purchasing SEE MLS # 581560