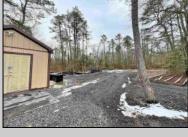

## **COMMENTS**

6 individual lots being sold together totaling 1.31 acres. Each lot is 137.50X69.64. The lots are between St Louis Ave and Boston Ave. There is a sewer line on St Louis Ave, which is unimproved at this time. Boston Ave is a paper street. Seller will have an easement to cross thru front property\'s driveway at 1300 Aloe St. to gain access to Aloe St. Property currently has some fencing on a portion of the lot. (See survey), well for front house is on this property. Seller will have an easement for front property to have access to well. 18X12 shed on property (electric will need to be reconnected to a new meter for the shed by new owner) Lots # 4,6 & 8 front on St Louis Ave. Lots #5,7 & 9 front on Boston Ave. Seller is selling the land in AS IS Condition. Buyer is responsible for due diligence and all fact finding including but not limited to: cost for Developing, Engineering, Pinelands, Wetlands or anything else that is essential to know prior to purchasing SEE MLS # 581560