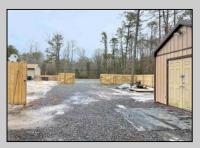

## **COMMENTS**

6 individual lots being sold together totaling 1.31 acres. Each lot is 137.50X69.64. The lots are between St Louis Ave and Boston Ave. There is a sewer line on St Louis Ave, which is unimproved at this time. Boston Ave is a paper street. Seller will have an easement to cross thru front property\'s driveway at 1300 Aloe St. to gain access to Aloe St. Property currently has some fencing on a portion of the lot. (See survey), well for front house is on this property. Seller will have an easement for front property to have access to well. 18X12 shed on property (electric will need to be reconnected to a new meter for the shed by new owner) Lots # 4,6 & 8 front on St Louis Ave. Lots #5,7 & 9 front on Boston Ave. Seller is selling the land in AS IS Condition. Buyer is responsible for due diligence and all fact finding including but not limited to: cost for Developing, Engineering, Pinelands, Wetlands or anything else that is essential to know prior to purchasing SEE MLS # 581560