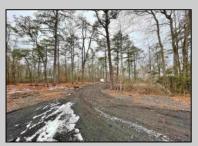

## **COMMENTS**

6 individual lots being sold together totaling 1.31 acres. Each lot is 137.50X69.64. The lots are between St Louis Ave and Boston Ave. There is a sewer line on St Louis Ave, which is unimproved at this time. Boston Ave is a paper street. Seller will have an easement to cross thru front property\'s driveway at 1300 Aloe St. to gain access to Aloe St. Property currently has some fencing on a portion of the lot. (See survey), well for front house is on this property. Seller will have an easement for front property to have access to well. 18X12 shed on property (electric will need to be reconnected to a new meter for the shed by new owner) Lots # 4,6 & 8 front on St Louis Ave. Lots #5,7 & 9 front on Boston Ave. Seller is selling the land in AS IS Condition. Buyer is responsible for due diligence and all fact finding including but not limited to: cost for Developing, Engineering, Pinelands, Wetlands or anything else that is essential to know prior to purchasing SEE MLS # 581560