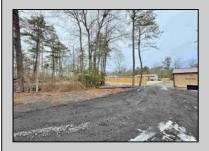

## **COMMENTS**

6 individual lots being sold together totaling 1.31 acres. Each lot is 137.50X69.64. The lots are between St Louis Ave and Boston Ave. There is a sewer line on St Louis Ave, which is unimproved at this time. Boston Ave is a paper street. Seller will have an easement to cross thru front property\'s driveway at 1300 Aloe St. to gain access to Aloe St. Property currently has some fencing on a portion of the lot. (See survey), well for front house is on this property. Seller will have an easement for front property to have access to well. 18X12 shed on property (electric will need to be reconnected to a new meter for the shed by new owner) Lots # 4,6 & 8 front on St Louis Ave. Lots #5,7 & 9 front on Boston Ave. Seller is selling the land in AS IS Condition. Buyer is responsible for due diligence and all fact finding including but not limited to: cost for Developing, Engineering, Pinelands, Wetlands or anything else that is essential to know prior to purchasing SEE MLS # 581560