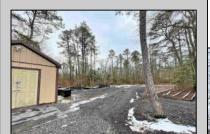

## **COMMENTS**

6 individual lots being sold together totaling 1.31 acres. Each lot is 137.50X69.64. The lots are between St Louis Ave and Boston Ave. There is a sewer line on St Louis Ave, which is unimproved at this time. Boston Ave is a paper street. Seller will have an easement to cross thru front property\'s driveway at 1300 Aloe St. to gain access to Aloe St. Property currently has some fencing on a portion of the lot. (See survey). well for front house is on this property. Seller will have an easement for front property to have access to well. 18X12 shed on property (electric will need to be reconnected to a new meter for the shed by new owner) Lots # 4,6 & 8 front on St Louis Ave. Lots #5,7 & 9 front on Boston Ave. Seller is selling the land in AS IS Condition. Buyer is responsible for due diligence and all fact finding including but not limited to: cost for Developing, Engineering, Pinelands, Wetlands or anything else that is essential to know prior to purchasing SEE MLS # 581560