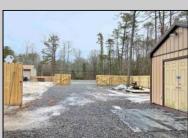

## **COMMENTS**

6 individual lots being sold together totaling 1.31 acres. Each lot is 137.50X69.64. The lots are between St Louis Ave and Boston Ave. There is a sewer line on St Louis Ave, which is unimproved at this time. Boston Ave is a paper street. Seller will have an easement to cross thru front property\'s driveway at 1300 Aloe St. to gain access to Aloe St. Property currently has some fencing on a portion of the lot. (See survey). well for front house is on this property. Seller will have an easement for front property to have access to well. 18X12 shed on property (electric will need to be reconnected to a new meter for the shed by new owner) Lots # 4,6 & 8 front on St Louis Ave. Lots #5,7 & 9 front on Boston Ave. Seller is selling the land in AS IS Condition. Buyer is responsible for due diligence and all fact finding including but not limited to: cost for Developing, Engineering, Pinelands, Wetlands or anything else that is essential to know prior to purchasing SEE MLS # 581560