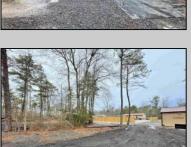

## **COMMENTS**

6 individual lots being sold together totaling 1.31 acres. Each lot is 137.50X69.64. The lots are between St Louis Ave and Boston Ave. There is a sewer line on St Louis Ave, which is unimproved at this time. Boston Ave is a paper street. Seller will have an easement to cross thru front property\'s driveway at 1300 Aloe St. to gain access to Aloe St. Property currently has some fencing on a portion of the lot. (See survey). well for front house is on this property. Seller will have an easement for front property to have access to well. 18X12 shed on property (electric will need to be reconnected to a new meter for the shed by new owner) Lots # 4,6 & 8 front on St Louis Ave. Lots #5,7 & 9 front on Boston Ave. Seller is selling the land in AS IS Condition. Buyer is responsible for due diligence and all fact finding including but not limited to: cost for Developing, Engineering, Pinelands, Wetlands or anything else that is essential to know prior to purchasing SEE MLS # 581560