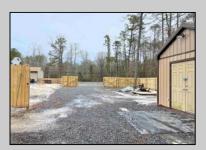

## **COMMENTS**

6 individual lots being sold together totaling 1.31 acres. Each lot is 137.50X69.64. The lots are between St Louis Ave and Boston Ave. There is a sewer line on St Louis Ave, which is unimproved at this time. Boston Ave is a paper street. Seller will have an easement to cross thru front property\'s driveway at 1300 Aloe St. to gain access to Aloe St. Property currently has some fencing on a portion of the lot. (See survey). well for front house is on this property. Seller will have an easement for front property to have access to well. 18X12 shed on property (electric will need to be reconnected to a new meter for the shed by new owner) Lots # 4,6 & 8 front on St Louis Ave. Lots #5,7 & 9 front on Boston Ave. Seller is selling the land in AS IS Condition. Buyer is responsible for due diligence and all fact finding including but not limited to: cost for Developing, Engineering, Pinelands, Wetlands or anything else that is essential to know prior to purchasing SEE MLS # 581560