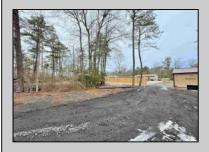

## **COMMENTS**

6 individual lots being sold together totaling 1.31 acres. Each lot is 137.50X69.64. The lots are between St Louis Ave and Boston Ave. There is a sewer line on St Louis Ave, which is unimproved at this time. Boston Ave is a paper street. Seller will have an easement to cross thru front property\'s driveway at 1300 Aloe St. to gain access to Aloe St. Property currently has some fencing on a portion of the lot. (See survey). well for front house is on this property. Seller will have an easement for front property to have access to well. 18X12 shed on property (electric will need to be reconnected to a new meter for the shed by new owner) Lots # 4,6 & 8 front on St Louis Ave. Lots #5,7 & 9 front on Boston Ave. Seller is selling the land in AS IS Condition. Buyer is responsible for due diligence and all fact finding including but not limited to: cost for Developing, Engineering, Pinelands, Wetlands or anything else that is essential to know prior to purchasing SEE MLS # 581560