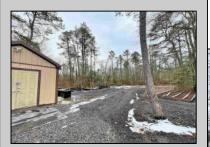

## **COMMENTS**

6 individual lots being sold together totaling 1.31 acres. Each lot is 137.50X69.64. The lots are between St Louis Ave and Boston Ave. There is a sewer line on St Louis Ave, which is unimproved at this time. Boston Ave is a paper street. Seller will have an easement to cross thru front property\'s driveway at 1300 Aloe St. to gain access to Aloe St. Property currently has some fencing on a portion of the lot. (See survey). well for front house is on this property. Seller will have an easement for front property to have access to well. 18X12 shed on property (electric will need to be reconnected to a new meter for the shed by new owner) Lots # 4,6 & 8 front on St Louis Ave. Lots #5,7 & 9 front on Boston Ave. Seller is selling the land in AS IS Condition. Buyer is responsible for due diligence and all fact finding including but not limited to: cost for Developing, Engineering, Pinelands, Wetlands or anything else that is essential to know prior to purchasing SEE MLS # 581560