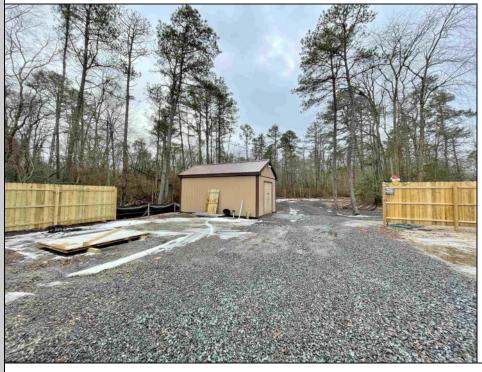

## COMMENTS

6 individual lots being sold together totaling 1.31 acres. Each lot is 137.50X69.64. The lots are between St Louis Ave and Boston Ave. There is a sewer line on St Louis Ave, which is unimproved at this time. Boston Ave is a paper street. Seller will have an easement to cross thru front property's driveway at 1300 Aloe St. to gain access to Aloe St. Property currently has some fencing on a portion of the lot. (See survey). well for front house is on this property. Seller will have an easement for front property to have access to well. 18X12 shed on property (electric will need to be reconnected to a new meter for the shed by new owner) Lots # 4,6 & 8 front on St Louis Ave. Lots #5,7 & 9 front on Boston Ave. Seller is selling the land in AS IS Condition. Buyer is responsible for due diligence and all fact finding including but not limited to: cost for Developing, Engineering, Pinelands, Wetlands or anything else that is essential to know prior to purchasing SEE MLS # 581560