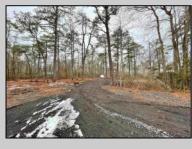

## COMMENTS

6 individual lots being sold together totaling 1.31 acres. Each lot is 137.50X69.64. The lots are between St Louis Ave and Boston Ave. There is a sewer line on St Louis Ave, which is unimproved at this time. Boston Ave is a paper street. Seller will have an easement to cross thru front property's driveway at 1300 Aloe St. to gain access to Aloe St. Property currently has some fencing on a portion of the lot. (See survey). well for front house is on this property. Seller will have an easement for front property to have access to well. 18X12 shed on property (electric will need to be reconnected to a new meter for the shed by new owner) Lots # 4,6 & 8 front on St Louis Ave. Lots #5,7 & 9 front on Boston Ave. Seller is selling the land in AS IS Condition. Buyer is responsible for due diligence and all fact finding including but not limited to: cost for Developing, Engineering, Pinelands, Wetlands or anything else that is essential to know prior to purchasing SEE MLS # 581560