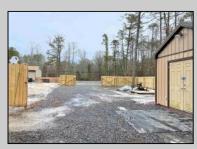

## COMMENTS

6 individual lots being sold together totaling 1.31 acres. Each lot is 137.50X69.64. The lots are between St Louis Ave and Boston Ave. There is a sewer line on St Louis Ave, which is unimproved at this time. Boston Ave is a paper street. Seller will have an easement to cross thru front property's driveway at 1300 Aloe St. to gain access to Aloe St. Property currently has some fencing on a portion of the lot. (See survey). well for front house is on this property. Seller will have an easement for front property to have access to well. 18X12 shed on property (electric will need to be reconnected to a new meter for the shed by new owner) Lots # 4,6 & 8 front on St Louis Ave. Lots #5,7 & 9 front on Boston Ave. Seller is selling the land in AS IS Condition. Buyer is responsible for due diligence and all fact finding including but not limited to: cost for Developing, Engineering, Pinelands, Wetlands or anything else that is essential to know prior to purchasing SEE MLS # 581560