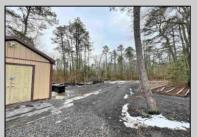

## **COMMENTS**

6 individual lots being sold together totaling 1.31 acres. Each lot is 137.50X69.64. The lots are between St Louis Ave and Boston Ave. There is a sewer line on St Louis Ave, which is unimproved at this time. Boston Ave is a paper street. Seller will have an easement to cross thru front property\'s driveway at 1300 Aloe St. to gain access to Aloe St. Property currently has some fencing on a portion of the lot. (See survey), well for front house is on this property. Seller will have an easement for front property to have access to well. 18X12 shed on property (electric will need to be reconnected to a new meter for the shed by new owner) Lots # 4,6 & 8 front on St Louis Ave. Lots #5,7 & 9 front on Boston Ave. Seller is selling the land in AS IS Condition. Buyer is responsible for due diligence and all fact finding including but not limited to: cost for Developing, Engineering, Pinelands, Wetlands or anything else that is essential to know prior to purchasing SEE MLS # 581560