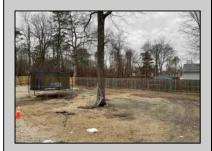

## **COMMENTS**

6 individual lots being sold together totaling 1.31 acres. Each lot is 137.50X69.64. The lots are between St Louis Ave and Boston Ave. There is a sewer line on St Louis Ave, which is unimproved at this time. Boston Ave is a paper street. Seller will have an easement to cross thru front property\'s driveway at 1300 Aloe St. to gain access to Aloe St. Property currently has some fencing on a portion of the lot. (See survey), well for front house is on this property. Seller will have an easement for front property to have access to well. 18X12 shed on property (electric will need to be reconnected to a new meter for the shed by new owner) Lots # 4,6 & 8 front on St Louis Ave. Lots #5,7 & 9 front on Boston Ave. Seller is selling the land in AS IS Condition. Buyer is responsible for due diligence and all fact finding including but not limited to: cost for Developing, Engineering, Pinelands, Wetlands or anything else that is essential to know prior to purchasing SEE MLS # 581560