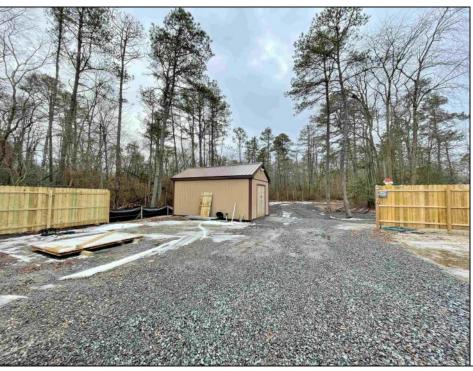

## **COMMENTS**

6 individual lots being sold together totaling 1.31 acres. Each lot is 137.50X69.64. The lots are between St Louis Ave and Boston Ave. There is a sewer line on St Louis Ave, which is unimproved at this time. Boston Ave is a paper street. Seller will have an easement to cross thru front property\'s driveway at 1300 Aloe St. to gain access to Aloe St. Property currently has some fencing on a portion of the lot. (See survey), well for front house is on this property. Seller will have an easement for front property to have access to well. 18X12 shed on property (electric will need to be reconnected to a new meter for the shed by new owner) Lots # 4,6 & 8 front on St Louis Ave. Lots #5,7 & 9 front on Boston Ave. Seller is selling the land in AS IS Condition. Buyer is responsible for due diligence and all fact finding including but not limited to: cost for Developing, Engineering, Pinelands, Wetlands or anything else that is essential to know prior to purchasing SEE MLS # 581560