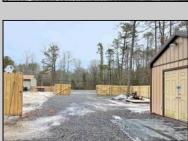

## **COMMENTS**

6 individual lots being sold together totaling 1.31 acres. Each lot is 137.50X69.64. The lots are between St Louis Ave and Boston Ave. There is a sewer line on St Louis Ave, which is unimproved at this time. Boston Ave is a paper street. Seller will have an easement to cross thru front property\'s driveway at 1300 Aloe St. to gain access to Aloe St. Property currently has some fencing on a portion of the lot. (See survey), well for front house is on this property. Seller will have an easement for front property to have access to well. 18X12 shed on property (electric will need to be reconnected to a new meter for the shed by new owner) Lots # 4,6 & 8 front on St Louis Ave. Lots #5,7 & 9 front on Boston Ave. Seller is selling the land in AS IS Condition. Buyer is responsible for due diligence and all fact finding including but not limited to: cost for Developing, Engineering, Pinelands, Wetlands or anything else that is essential to know prior to purchasing SEE MLS # 581560