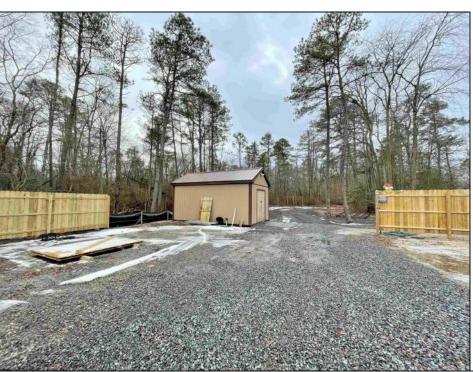

## **COMMENTS**

6 individual lots being sold together totaling 1.31 acres. Each lot is 137.50X69.64. The lots are between St Louis Ave and Boston Ave. There is a sewer line on St Louis Ave, which is unimproved at this time. Boston Ave is a paper street. Seller will have an easement to cross thru front property\'s driveway at 1300 Aloe St. to gain access to Aloe St. Property currently has some fencing on a portion of the lot. (See survey). well for front house is on this property. Seller will have an easement for front property to have access to well. 18X12 shed on property (electric will need to be reconnected to a new meter for the shed by new owner) Lots # 4,6 & 8 front on St Louis Ave. Lots #5,7 & 9 front on Boston Ave. Seller is selling the land in AS IS Condition. Buyer is responsible for due diligence and all fact finding including but not limited to: cost for Developing, Engineering, Pinelands, Wetlands or anything else that is essential to know prior to purchasing SEE MLS # 581560