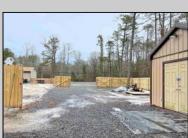

## **COMMENTS**

6 individual lots being sold together totaling 1.31 acres. Each lot is 137.50X69.64. The lots are between St Louis Ave and Boston Ave. There is a sewer line on St Louis Ave, which is unimproved at this time. Boston Ave is a paper street. Seller will have an easement to cross thru front property\'s driveway at 1300 Aloe St. to gain access to Aloe St. Property currently has some fencing on a portion of the lot. (See survey). well for front house is on this property. Seller will have an easement for front property to have access to well. 18X12 shed on property (electric will need to be reconnected to a new meter for the shed by new owner) Lots # 4,6 & 8 front on St Louis Ave. Lots #5,7 & 9 front on Boston Ave. Seller is selling the land in AS IS Condition. Buyer is responsible for due diligence and all fact finding including but not limited to: cost for Developing, Engineering, Pinelands, Wetlands or anything else that is essential to know prior to purchasing SEE MLS # 581560