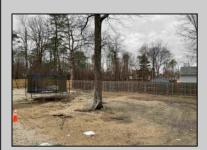

## **COMMENTS**

6 individual lots being sold together totaling 1.31 acres. Each lot is 137.50X69.64. The lots are between St Louis Ave and Boston Ave. There is a sewer line on St Louis Ave, which is unimproved at this time. Boston Ave is a paper street. Seller will have an easement to cross thru front property\'s driveway at 1300 Aloe St. to gain access to Aloe St. Property currently has some fencing on a portion of the lot. (See survey). well for front house is on this property. Seller will have an easement for front property to have access to well. 18X12 shed on property (electric will need to be reconnected to a new meter for the shed by new owner) Lots # 4,6 & 8 front on St Louis Ave. Lots #5,7 & 9 front on Boston Ave. Seller is selling the land in AS IS Condition. Buyer is responsible for due diligence and all fact finding including but not limited to: cost for Developing, Engineering, Pinelands, Wetlands or anything else that is essential to know prior to purchasing SEE MLS # 581560