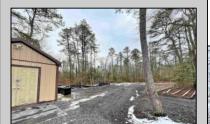

## **COMMENTS**

6 individual lots being sold together totaling 1.31 acres. Each lot is 137.50X69.64. The lots are between St Louis Ave and Boston Ave. There is a sewer line on St Louis Ave, which is unimproved at this time. Boston Ave is a paper street. Seller will have an easement to cross thru front property\'s driveway at 1300 Aloe St. to gain access to Aloe St. Property currently has some fencing on a portion of the lot. (See survey). well for front house is on this property. Seller will have an easement for front property to have access to well. 18X12 shed on property (electric will need to be reconnected to a new meter for the shed by new owner) Lots # 4,6 & 8 front on St Louis Ave. Lots #5,7 & 9 front on Boston Ave. Seller is selling the land in AS IS Condition. Buyer is responsible for due diligence and all fact finding including but not limited to: cost for Developing, Engineering, Pinelands, Wetlands or anything else that is essential to know prior to purchasing SEE MLS # 581560