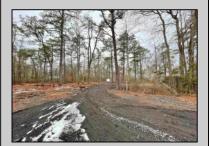

## **COMMENTS**

6 individual lots being sold together totaling 1.31 acres. Each lot is 137.50X69.64. The lots are between St Louis Ave and Boston Ave. There is a sewer line on St Louis Ave, which is unimproved at this time. Boston Ave is a paper street. Seller will have an easement to cross thru front property\'s driveway at 1300 Aloe St. to gain access to Aloe St. Property currently has some fencing on a portion of the lot. (See survey). well for front house is on this property. Seller will have an easement for front property to have access to well. 18X12 shed on property (electric will need to be reconnected to a new meter for the shed by new owner) Lots # 4,6 & 8 front on St Louis Ave. Lots #5,7 & 9 front on Boston Ave. Seller is selling the land in AS IS Condition. Buyer is responsible for due diligence and all fact finding including but not limited to: cost for Developing, Engineering, Pinelands, Wetlands or anything else that is essential to know prior to purchasing SEE MLS # 581560