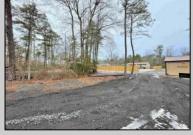

## **COMMENTS**

6 individual lots being sold together totaling 1.31 acres. Each lot is 137.50X69.64. The lots are between St Louis Ave and Boston Ave. There is a sewer line on St Louis Ave, which is unimproved at this time. Boston Ave is a paper street. Seller will have an easement to cross thru front property\'s driveway at 1300 Aloe St. to gain access to Aloe St. Property currently has some fencing on a portion of the lot. (See survey). well for front house is on this property. Seller will have an easement for front property to have access to well. 18X12 shed on property (electric will need to be reconnected to a new meter for the shed by new owner) Lots # 4,6 & 8 front on St Louis Ave. Lots #5,7 & 9 front on Boston Ave. Seller is selling the land in AS IS Condition. Buyer is responsible for due diligence and all fact finding including but not limited to: cost for Developing, Engineering, Pinelands, Wetlands or anything else that is essential to know prior to purchasing SEE MLS # 581560