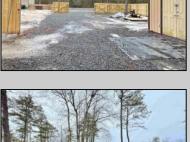

## **COMMENTS**

6 individual lots being sold together totaling 1.31 acres. Each lot is 137.50X69.64. The lots are between St Louis Ave and Boston Ave. There is a sewer line on St Louis Ave, which is unimproved at this time. Boston Ave is a paper street. Seller will have an easement to cross thru front property\'s driveway at 1300 Aloe St. to gain access to Aloe St. Property currently has some fencing on a portion of the lot. (See survey). well for front house is on this property. Seller will have an easement for front property to have access to well. 18X12 shed on property (electric will need to be reconnected to a new meter for the shed by new owner) Lots # 4,6 & 8 front on St Louis Ave. Lots #5,7 & 9 front on Boston Ave. Seller is selling the land in AS IS Condition. Buyer is responsible for due diligence and all fact finding including but not limited to: cost for Developing, Engineering, Pinelands, Wetlands or anything else that is essential to know prior to purchasing SEE MLS # 581560