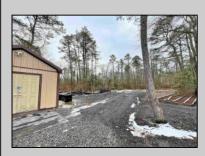

## COMMENTS

6 individual lots being sold together totaling 1.31 acres. Each lot is 137.50X69.64. The lots are between St Louis Ave and Boston Ave. There is a sewer line on St Louis Ave, which is unimproved at this time. Boston Ave is a paper street. Seller will have an easement to cross thru front property's driveway at 1300 Aloe St. to gain access to Aloe St. Property currently has some fencing on a portion of the lot. (See survey). well for front house is on this property. Seller will have an easement for front property to have access to well. 18X12 shed on property (electric will need to be reconnected to a new meter for the shed by new owner) Lots # 4,6 & 8 front on St Louis Ave. Lots #5,7 & 9 front on Boston Ave. Seller is selling the land in AS IS Condition. Buyer is responsible for due diligence and all fact finding including but not limited to: cost for Developing, Engineering, Pinelands, Wetlands or anything else that is essential to know prior to purchasing SEE MLS # 581560