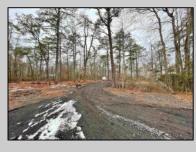

## COMMENTS

6 individual lots being sold together totaling 1.31 acres. Each lot is 137.50X69.64. The lots are between St Louis Ave and Boston Ave. There is a sewer line on St Louis Ave, which is unimproved at this time. Boston Ave is a paper street. Seller will have an easement to cross thru front property's driveway at 1300 Aloe St. to gain access to Aloe St. Property currently has some fencing on a portion of the lot. (See survey). well for front house is on this property. Seller will have an easement for front property to have access to well. 18X12 shed on property (electric will need to be reconnected to a new meter for the shed by new owner) Lots # 4,6 & 8 front on St Louis Ave. Lots #5,7 & 9 front on Boston Ave. Seller is selling the land in AS IS Condition. Buyer is responsible for due diligence and all fact finding including but not limited to: cost for Developing, Engineering, Pinelands, Wetlands or anything else that is essential to know prior to purchasing SEE MLS # 581560