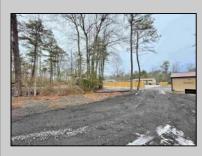

## COMMENTS

6 individual lots being sold together totaling 1.31 acres. Each lot is 137.50X69.64. The lots are between St Louis Ave and Boston Ave. There is a sewer line on St Louis Ave, which is unimproved at this time. Boston Ave is a paper street. Seller will have an easement to cross thru front property's driveway at 1300 Aloe St. to gain access to Aloe St. Property currently has some fencing on a portion of the lot. (See survey). well for front house is on this property. Seller will have an easement for front property to have access to well. 18X12 shed on property (electric will need to be reconnected to a new meter for the shed by new owner) Lots # 4,6 & 8 front on St Louis Ave. Lots #5,7 & 9 front on Boston Ave. Seller is selling the land in AS IS Condition. Buyer is responsible for due diligence and all fact finding including but not limited to: cost for Developing, Engineering, Pinelands, Wetlands or anything else that is essential to know prior to purchasing SEE MLS # 581560