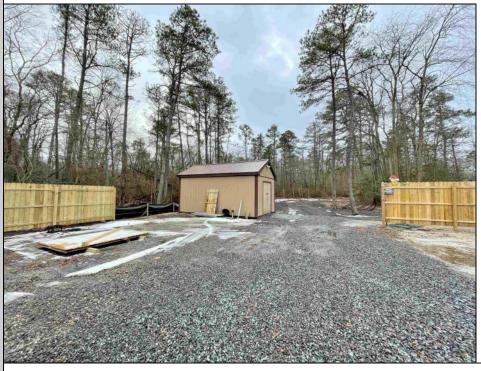

## COMMENTS

6 individual lots being sold together totaling 1.31 acres. Each lot is 137.50X69.64. The lots are between St Louis Ave and Boston Ave. There is a sewer line on St Louis Ave, which is unimproved at this time. Boston Ave is a paper street. Seller will have an easement to cross thru front property's driveway at 1300 Aloe St. to gain access to Aloe St. Property currently has some fencing on a portion of the lot. (See survey). well for front house is on this property. Seller will have an easement for front property to have access to well. 18X12 shed on property (electric will need to be reconnected to a new meter for the shed by new owner) Lots # 4,6 & 8 front on St Louis Ave. Lots #5,7 & 9 front on Boston Ave. Seller is selling the land in AS IS Condition. Buyer is responsible for due diligence and all fact finding including but not limited to: cost for Developing, Engineering, Pinelands, Wetlands or anything else that is essential to know prior to purchasing SEE MLS # 581560