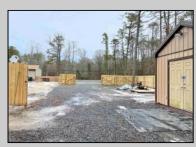

## COMMENTS

6 individual lots being sold together totaling 1.31 acres. Each lot is 137.50X69.64. The lots are between St Louis Ave and Boston Ave. There is a sewer line on St Louis Ave, which is unimproved at this time. Boston Ave is a paper street. Seller will have an easement to cross thru front property's driveway at 1300 Aloe St. to gain access to Aloe St. Property currently has some fencing on a portion of the lot. (See survey). well for front house is on this property. Seller will have an easement for front property to have access to well. 18X12 shed on property (electric will need to be reconnected to a new meter for the shed by new owner) Lots # 4,6 & 8 front on St Louis Ave. Lots #5,7 & 9 front on Boston Ave. Seller is selling the land in AS IS Condition. Buyer is responsible for due diligence and all fact finding including but not limited to: cost for Developing, Engineering, Pinelands, Wetlands or anything else that is essential to know prior to purchasing SEE MLS # 581560