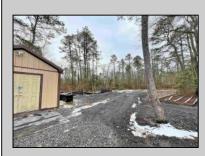

## COMMENTS

6 individual lots being sold together totaling 1.31 acres. Each lot is 137.50X69.64. The lots are between St Louis Ave and Boston Ave. There is a sewer line on St Louis Ave, which is unimproved at this time. Boston Ave is a paper street. Seller will have an easement to cross thru front property's driveway at 1300 Aloe St. to gain access to Aloe St. Property currently has some fencing on a portion of the lot. (See survey). well for front house is on this property. Seller will have an easement for front property to have access to well. 18X12 shed on property (electric will need to be reconnected to a new meter for the shed by new owner) Lots # 4,6 & 8 front on St Louis Ave. Lots #5,7 & 9 front on Boston Ave. Seller is selling the land in AS IS Condition. Buyer is responsible for due diligence and all fact finding including but not limited to: cost for Developing, Engineering, Pinelands, Wetlands or anything else that is essential to know prior to purchasing SEE MLS # 581560