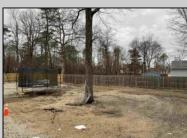

## COMMENTS

6 individual lots being sold together totaling 1.31 acres. Each lot is 137.50X69.64. The lots are between St Louis Ave and Boston Ave. There is a sewer line on St Louis Ave, which is unimproved at this time. Boston Ave is a paper street. Seller will have an easement to cross thru front property's driveway at 1300 Aloe St. to gain access to Aloe St. Property currently has some fencing on a portion of the lot. (See survey). well for front house is on this property. Seller will have an easement for front property to have access to well. 18X12 shed on property (electric will need to be reconnected to a new meter for the shed by new owner) Lots # 4,6 & 8 front on St Louis Ave. Lots #5,7 & 9 front on Boston Ave. Seller is selling the land in AS IS Condition. Buyer is responsible for due diligence and all fact finding including but not limited to: cost for Developing, Engineering, Pinelands, Wetlands or anything else that is essential to know prior to purchasing SEE MLS # 581560