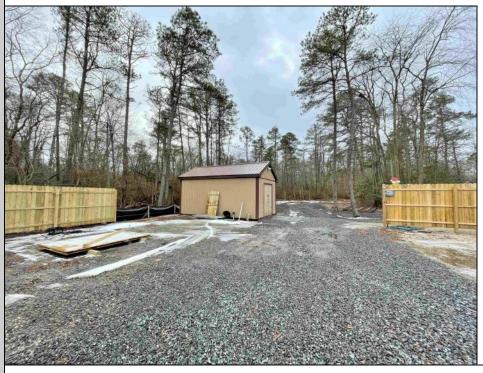

## COMMENTS

6 individual lots being sold together totaling 1.31 acres. Each lot is 137.50X69.64. The lots are between St Louis Ave and Boston Ave. There is a sewer line on St Louis Ave, which is unimproved at this time. Boston Ave is a paper street. Seller will have an easement to cross thru front property's driveway at 1300 Aloe St. to gain access to Aloe St. Property currently has some fencing on a portion of the lot. (See survey). well for front house is on this property. Seller will have an easement for front property to have access to well. 18X12 shed on property (electric will need to be reconnected to a new meter for the shed by new owner) Lots # 4,6 & 8 front on St Louis Ave. Lots #5,7 & 9 front on Boston Ave. Seller is selling the land in AS IS Condition. Buyer is responsible for due diligence and all fact finding including but not limited to: cost for Developing, Engineering, Pinelands, Wetlands or anything else that is essential to know prior to purchasing SEE MLS # 581560