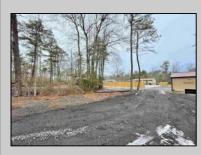

## COMMENTS

6 individual lots being sold together totaling 1.31 acres. Each lot is 137.50X69.64. The lots are between St Louis Ave and Boston Ave. There is a sewer line on St Louis Ave, which is unimproved at this time. Boston Ave is a paper street. Seller will have an easement to cross thru front property's driveway at 1300 Aloe St. to gain access to Aloe St. Property currently has some fencing on a portion of the lot. (See survey). well for front house is on this property. Seller will have an easement for front property to have access to well. 18X12 shed on property (electric will need to be reconnected to a new meter for the shed by new owner) Lots # 4,6 & 8 front on St Louis Ave. Lots #5,7 & 9 front on Boston Ave. Seller is selling the land in AS IS Condition. Buyer is responsible for due diligence and all fact finding including but not limited to: cost for Developing, Engineering, Pinelands, Wetlands or anything else that is essential to know prior to purchasing SEE MLS # 581560