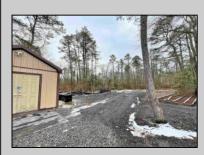

## COMMENTS

6 individual lots being sold together totaling 1.31 acres. Each lot is 137.50X69.64. The lots are between St Louis Ave and Boston Ave. There is a sewer line on St Louis Ave, which is unimproved at this time. Boston Ave is a paper street. Seller will have an easement to cross thru front property's driveway at 1300 Aloe St. to gain access to Aloe St. Property currently has some fencing on a portion of the lot. (See survey). well for front house is on this property. Seller will have an easement for front property to have access to well. 18X12 shed on property (electric will need to be reconnected to a new meter for the shed by new owner) Lots # 4,6 & 8 front on St Louis Ave. Lots #5,7 & 9 front on Boston Ave. Seller is selling the land in AS IS Condition. Buyer is responsible for due diligence and all fact finding including but not limited to: cost for Developing, Engineering, Pinelands, Wetlands or anything else that is essential to know prior to purchasing SEE MLS # 581560