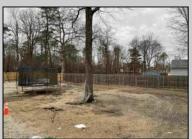

## COMMENTS

6 individual lots being sold together totaling 1.31 acres. Each lot is 137.50X69.64. The lots are between St Louis Ave and Boston Ave. There is a sewer line on St Louis Ave, which is unimproved at this time. Boston Ave is a paper street. Seller will have an easement to cross thru front property's driveway at 1300 Aloe St. to gain access to Aloe St. Property currently has some fencing on a portion of the lot. (See survey). well for front house is on this property. Seller will have an easement for front property to have access to well. 18X12 shed on property (electric will need to be reconnected to a new meter for the shed by new owner) Lots # 4,6 & 8 front on St Louis Ave. Lots #5,7 & 9 front on Boston Ave. Seller is selling the land in AS IS Condition. Buyer is responsible for due diligence and all fact finding including but not limited to: cost for Developing, Engineering, Pinelands, Wetlands or anything else that is essential to know prior to purchasing SEE MLS # 581560