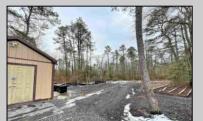

## **COMMENTS**

6 individual lots being sold together totaling 1.31 acres. Each lot is 137.50X69.64. The lots are between St Louis Ave and Boston Ave. There is a sewer line on St Louis Ave, which is unimproved at this time. Boston Ave is a paper street. Seller will have an easement to cross thru front property\'s driveway at 1300 Aloe St. to gain access to Aloe St. Property currently has some fencing on a portion of the lot. (See survey). well for front house is on this property. Seller will have an easement for front property to have access to well. 18X12 shed on property (electric will need to be reconnected to a new meter for the shed by new owner) Lots # 4,6 & 8 front on St Louis Ave. Lots #5,7 & 9 front on Boston Ave. Seller is selling the land in AS IS Condition. Buyer is responsible for due diligence and all fact finding including but not limited to: cost for Developing, Engineering, Pinelands, Wetlands or anything else that is essential to know prior to purchasing SEE MLS # 581560