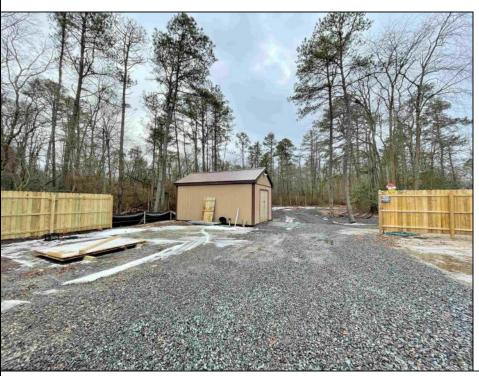

## **COMMENTS**

6 individual lots being sold together totaling 1.31 acres. Each lot is 137.50X69.64. The lots are between St Louis Ave and Boston Ave. There is a sewer line on St Louis Ave, which is unimproved at this time. Boston Ave is a paper street. Seller will have an easement to cross thru front property\'s driveway at 1300 Aloe St. to gain access to Aloe St. Property currently has some fencing on a portion of the lot. (See survey). well for front house is on this property. Seller will have an easement for front property to have access to well. 18X12 shed on property (electric will need to be reconnected to a new meter for the shed by new owner) Lots # 4,6 & 8 front on St Louis Ave. Lots #5,7 & 9 front on Boston Ave. Seller is selling the land in AS IS Condition. Buyer is responsible for due diligence and all fact finding including but not limited to: cost for Developing, Engineering, Pinelands, Wetlands or anything else that is essential to know prior to purchasing SEE MLS # 581560