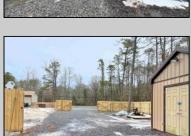

## **COMMENTS**

6 individual lots being sold together totaling 1.31 acres. Each lot is 137.50X69.64. The lots are between St Louis Ave and Boston Ave. There is a sewer line on St Louis Ave, which is unimproved at this time. Boston Ave is a paper street. Seller will have an easement to cross thru front property\'s driveway at 1300 Aloe St. to gain access to Aloe St. Property currently has some fencing on a portion of the lot. (See survey). well for front house is on this property. Seller will have an easement for front property to have access to well. 18X12 shed on property (electric will need to be reconnected to a new meter for the shed by new owner) Lots # 4,6 & 8 front on St Louis Ave. Lots #5,7 & 9 front on Boston Ave. Seller is selling the land in AS IS Condition. Buyer is responsible for due diligence and all fact finding including but not limited to: cost for Developing, Engineering, Pinelands, Wetlands or anything else that is essential to know prior to purchasing SEE MLS # 581560