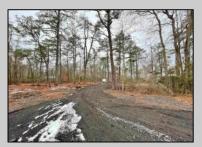

## **COMMENTS**

6 individual lots being sold together totaling 1.31 acres. Each lot is 137.50X69.64. The lots are between St Louis Ave and Boston Ave. There is a sewer line on St Louis Ave, which is unimproved at this time. Boston Ave is a paper street. Seller will have an easement to cross thru front property\'s driveway at 1300 Aloe St. to gain access to Aloe St. Property currently has some fencing on a portion of the lot. (See survey). well for front house is on this property. Seller will have an easement for front property to have access to well. 18X12 shed on property (electric will need to be reconnected to a new meter for the shed by new owner) Lots # 4,6 & 8 front on St Louis Ave. Lots #5,7 & 9 front on Boston Ave. Seller is selling the land in AS IS Condition. Buyer is responsible for due diligence and all fact finding including but not limited to: cost for Developing, Engineering, Pinelands, Wetlands or anything else that is essential to know prior to purchasing SEE MLS # 581560