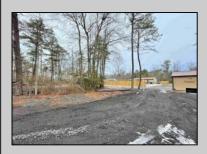

## **COMMENTS**

6 individual lots being sold together totaling 1.31 acres. Each lot is 137.50X69.64. The lots are between St Louis Ave and Boston Ave. There is a sewer line on St Louis Ave, which is unimproved at this time. Boston Ave is a paper street. Seller will have an easement to cross thru front property\'s driveway at 1300 Aloe St. to gain access to Aloe St. Property currently has some fencing on a portion of the lot. (See survey). well for front house is on this property. Seller will have an easement for front property to have access to well. 18X12 shed on property (electric will need to be reconnected to a new meter for the shed by new owner) Lots # 4,6 & 8 front on St Louis Ave. Lots #5,7 & 9 front on Boston Ave. Seller is selling the land in AS IS Condition. Buyer is responsible for due diligence and all fact finding including but not limited to: cost for Developing, Engineering, Pinelands, Wetlands or anything else that is essential to know prior to purchasing SEE MLS # 581560