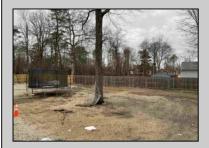

## **COMMENTS**

6 individual lots being sold together totaling 1.31 acres. Each lot is 137.50X69.64. The lots are between St Louis Ave and Boston Ave. There is a sewer line on St Louis Ave, which is unimproved at this time. Boston Ave is a paper street. Seller will have an easement to cross thru front property\'s driveway at 1300 Aloe St. to gain access to Aloe St. Property currently has some fencing on a portion of the lot. (See survey). well for front house is on this property. Seller will have an easement for front property to have access to well. 18X12 shed on property (electric will need to be reconnected to a new meter for the shed by new owner) Lots # 4,6 & 8 front on St Louis Ave. Lots #5,7 & 9 front on Boston Ave. Seller is selling the land in AS IS Condition. Buyer is responsible for due diligence and all fact finding including but not limited to: cost for Developing, Engineering, Pinelands, Wetlands or anything else that is essential to know prior to purchasing SEE MLS # 581560