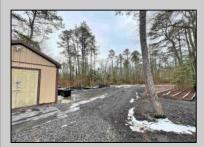

## **COMMENTS**

6 individual lots being sold together totaling 1.31 acres. Each lot is 137.50X69.64. The lots are between St Louis Ave and Boston Ave. There is a sewer line on St Louis Ave, which is unimproved at this time. Boston Ave is a paper street. Seller will have an easement to cross thru front property\'s driveway at 1300 Aloe St. to gain access to Aloe St. Property currently has some fencing on a portion of the lot. (See survey). well for front house is on this property. Seller will have an easement for front property to have access to well. 18X12 shed on property (electric will need to be reconnected to a new meter for the shed by new owner) Lots # 4,6 & 8 front on St Louis Ave. Lots #5,7 & 9 front on Boston Ave. Seller is selling the land in AS IS Condition. Buyer is responsible for due diligence and all fact finding including but not limited to: cost for Developing, Engineering, Pinelands, Wetlands or anything else that is essential to know prior to purchasing SEE MLS # 581560