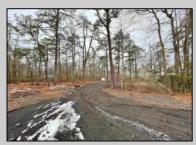

## **COMMENTS**

6 individual lots being sold together totaling 1.31 acres. Each lot is 137.50X69.64. The lots are between St Louis Ave and Boston Ave. There is a sewer line on St Louis Ave, which is unimproved at this time. Boston Ave is a paper street. Seller will have an easement to cross thru front property\'s driveway at 1300 Aloe St. to gain access to Aloe St. Property currently has some fencing on a portion of the lot. (See survey). well for front house is on this property. Seller will have an easement for front property to have access to well. 18X12 shed on property (electric will need to be reconnected to a new meter for the shed by new owner) Lots # 4,6 & 8 front on St Louis Ave. Lots #5,7 & 9 front on Boston Ave. Seller is selling the land in AS IS Condition. Buyer is responsible for due diligence and all fact finding including but not limited to: cost for Developing, Engineering, Pinelands, Wetlands or anything else that is essential to know prior to purchasing SEE MLS # 581560