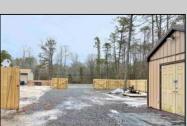

## **COMMENTS**

6 individual lots being sold together totaling 1.31 acres. Each lot is 137.50X69.64. The lots are between St Louis Ave and Boston Ave. There is a sewer line on St Louis Ave, which is unimproved at this time. Boston Ave is a paper street. Seller will have an easement to cross thru front property\'s driveway at 1300 Aloe St. to gain access to Aloe St. Property currently has some fencing on a portion of the lot. (See survey). well for front house is on this property. Seller will have an easement for front property to have access to well. 18X12 shed on property (electric will need to be reconnected to a new meter for the shed by new owner) Lots # 4,6 & 8 front on St Louis Ave. Lots #5,7 & 9 front on Boston Ave. Seller is selling the land in AS IS Condition. Buyer is responsible for due diligence and all fact finding including but not limited to: cost for Developing, Engineering, Pinelands, Wetlands or anything else that is essential to know prior to purchasing SEE MLS # 581560