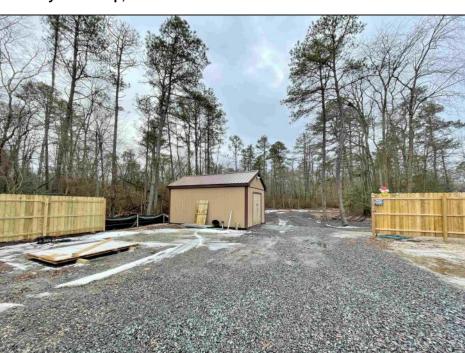

## **COMMENTS**

6 individual lots being sold together totaling 1.31 acres. Each lot is 137.50X69.64. The lots are between St Louis Ave and Boston Ave. There is a sewer line on St Louis Ave, which is unimproved at this time. Boston Ave is a paper street. Seller will have an easement to cross thru front property\'s driveway at 1300 Aloe St. to gain access to Aloe St. Property currently has some fencing on a portion of the lot. (See survey). well for front house is on this property. Seller will have an easement for front property to have access to well. 18X12 shed on property (electric will need to be reconnected to a new meter for the shed by new owner) Lots # 4,6 & 8 front on St Louis Ave. Lots #5,7 & 9 front on Boston Ave. Seller is selling the land in AS IS Condition. Buyer is responsible for due diligence and all fact finding including but not limited to: cost for Developing, Engineering, Pinelands, Wetlands or anything else that is essential to know prior to purchasing SEE MLS # 581560