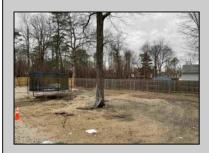

## **COMMENTS**

6 individual lots being sold together totaling 1.31 acres. Each lot is 137.50X69.64. The lots are between St Louis Ave and Boston Ave. There is a sewer line on St Louis Ave, which is unimproved at this time. Boston Ave is a paper street. Seller will have an easement to cross thru front property\'s driveway at 1300 Aloe St. to gain access to Aloe St. Property currently has some fencing on a portion of the lot. (See survey). well for front house is on this property. Seller will have an easement for front property to have access to well. 18X12 shed on property (electric will need to be reconnected to a new meter for the shed by new owner) Lots # 4,6 & 8 front on St Louis Ave. Lots #5,7 & 9 front on Boston Ave. Seller is selling the land in AS IS Condition. Buyer is responsible for due diligence and all fact finding including but not limited to: cost for Developing, Engineering, Pinelands, Wetlands or anything else that is essential to know prior to purchasing SEE MLS # 581560