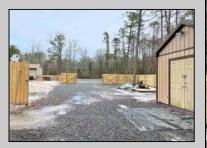

## **COMMENTS**

6 individual lots being sold together totaling 1.31 acres. Each lot is 137.50X69.64. The lots are between St Louis Ave and Boston Ave. There is a sewer line on St Louis Ave, which is unimproved at this time. Boston Ave is a paper street. Seller will have an easement to cross thru front property\'s driveway at 1300 Aloe St. to gain access to Aloe St. Property currently has some fencing on a portion of the lot. (See survey), well for front house is on this property. Seller will have an easement for front property to have access to well. 18X12 shed on property (electric will need to be reconnected to a new meter for the shed by new owner) Lots # 4,6 & 8 front on St Louis Ave. Lots #5,7 & 9 front on Boston Ave. Seller is selling the land in AS IS Condition. Buyer is responsible for due diligence and all fact finding including but not limited to: cost for Developing, Engineering, Pinelands, Wetlands or anything else that is essential to know prior to purchasing SEE MLS # 581560