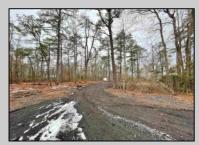

## **COMMENTS**

6 individual lots being sold together totaling 1.31 acres. Each lot is 137.50X69.64. The lots are between St Louis Ave and Boston Ave. There is a sewer line on St Louis Ave, which is unimproved at this time. Boston Ave is a paper street. Seller will have an easement to cross thru front property\'s driveway at 1300 Aloe St. to gain access to Aloe St. Property currently has some fencing on a portion of the lot. (See survey), well for front house is on this property. Seller will have an easement for front property to have access to well. 18X12 shed on property (electric will need to be reconnected to a new meter for the shed by new owner) Lots # 4,6 & 8 front on St Louis Ave. Lots #5,7 & 9 front on Boston Ave. Seller is selling the land in AS IS Condition. Buyer is responsible for due diligence and all fact finding including but not limited to: cost for Developing, Engineering, Pinelands, Wetlands or anything else that is essential to know prior to purchasing SEE MLS # 581560