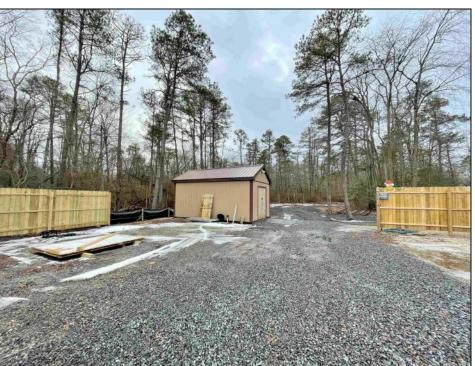

## **COMMENTS**

6 individual lots being sold together totaling 1.31 acres. Each lot is 137.50X69.64. The lots are between St Louis Ave and Boston Ave. There is a sewer line on St Louis Ave, which is unimproved at this time. Boston Ave is a paper street. Seller will have an easement to cross thru front property\'s driveway at 1300 Aloe St. to gain access to Aloe St. Property currently has some fencing on a portion of the lot. (See survey), well for front house is on this property. Seller will have an easement for front property to have access to well. 18X12 shed on property (electric will need to be reconnected to a new meter for the shed by new owner) Lots # 4,6 & 8 front on St Louis Ave. Lots #5,7 & 9 front on Boston Ave. Seller is selling the land in AS IS Condition. Buyer is responsible for due diligence and all fact finding including but not limited to: cost for Developing, Engineering, Pinelands, Wetlands or anything else that is essential to know prior to purchasing SEE MLS # 581560