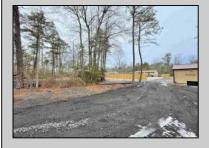

## **COMMENTS**

6 individual lots being sold together totaling 1.31 acres. Each lot is 137.50X69.64. The lots are between St Louis Ave and Boston Ave. There is a sewer line on St Louis Ave, which is unimproved at this time. Boston Ave is a paper street. Seller will have an easement to cross thru front property\'s driveway at 1300 Aloe St. to gain access to Aloe St. Property currently has some fencing on a portion of the lot. (See survey), well for front house is on this property. Seller will have an easement for front property to have access to well. 18X12 shed on property (electric will need to be reconnected to a new meter for the shed by new owner) Lots # 4,6 & 8 front on St Louis Ave. Lots #5,7 & 9 front on Boston Ave. Seller is selling the land in AS IS Condition. Buyer is responsible for due diligence and all fact finding including but not limited to: cost for Developing, Engineering, Pinelands, Wetlands or anything else that is essential to know prior to purchasing SEE MLS # 581560