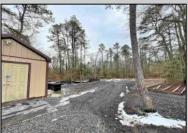

## **COMMENTS**

6 individual lots being sold together totaling 1.31 acres. Each lot is 137.50X69.64. The lots are between St Louis Ave and Boston Ave. There is a sewer line on St Louis Ave, which is unimproved at this time. Boston Ave is a paper street. Seller will have an easement to cross thru front property\'s driveway at 1300 Aloe St. to gain access to Aloe St. Property currently has some fencing on a portion of the lot. (See survey), well for front house is on this property. Seller will have an easement for front property to have access to well. 18X12 shed on property (electric will need to be reconnected to a new meter for the shed by new owner) Lots # 4,6 & 8 front on St Louis Ave. Lots #5,7 & 9 front on Boston Ave. Seller is selling the land in AS IS Condition. Buyer is responsible for due diligence and all fact finding including but not limited to: cost for Developing, Engineering, Pinelands, Wetlands or anything else that is essential to know prior to purchasing SEE MLS # 581560