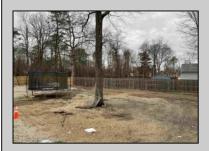

## **COMMENTS**

6 individual lots being sold together totaling 1.31 acres. Each lot is 137.50X69.64. The lots are between St Louis Ave and Boston Ave. There is a sewer line on St Louis Ave, which is unimproved at this time. Boston Ave is a paper street. Seller will have an easement to cross thru front property\'s driveway at 1300 Aloe St. to gain access to Aloe St. Property currently has some fencing on a portion of the lot. (See survey), well for front house is on this property. Seller will have an easement for front property to have access to well. 18X12 shed on property (electric will need to be reconnected to a new meter for the shed by new owner) Lots # 4,6 & 8 front on St Louis Ave. Lots #5,7 & 9 front on Boston Ave. Seller is selling the land in AS IS Condition. Buyer is responsible for due diligence and all fact finding including but not limited to: cost for Developing, Engineering, Pinelands, Wetlands or anything else that is essential to know prior to purchasing SEE MLS # 581560