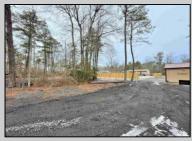

## **COMMENTS**

6 individual lots being sold together totaling 1.31 acres. Each lot is 137.50X69.64. The lots are between St Louis Ave and Boston Ave. There is a sewer line on St Louis Ave, which is unimproved at this time. Boston Ave is a paper street. Seller will have an easement to cross thru front property\'s driveway at 1300 Aloe St. to gain access to Aloe St. Property currently has some fencing on a portion of the lot. (See survey), well for front house is on this property. Seller will have an easement for front property to have access to well. 18X12 shed on property (electric will need to be reconnected to a new meter for the shed by new owner) Lots # 4,6 & 8 front on St Louis Ave. Lots #5,7 & 9 front on Boston Ave. Seller is selling the land in AS IS Condition. Buyer is responsible for due diligence and all fact finding including but not limited to: cost for Developing, Engineering, Pinelands, Wetlands or anything else that is essential to know prior to purchasing SEE MLS # 581560