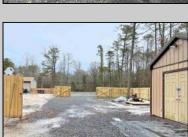

## **COMMENTS**

6 individual lots being sold together totaling 1.31 acres. Each lot is 137.50X69.64. The lots are between St Louis Ave and Boston Ave. There is a sewer line on St Louis Ave, which is unimproved at this time. Boston Ave is a paper street. Seller will have an easement to cross thru front property\'s driveway at 1300 Aloe St. to gain access to Aloe St. Property currently has some fencing on a portion of the lot. (See survey), well for front house is on this property. Seller will have an easement for front property to have access to well. 18X12 shed on property (electric will need to be reconnected to a new meter for the shed by new owner) Lots # 4,6 & 8 front on St Louis Ave. Lots #5,7 & 9 front on Boston Ave. Seller is selling the land in AS IS Condition. Buyer is responsible for due diligence and all fact finding including but not limited to: cost for Developing, Engineering, Pinelands, Wetlands or anything else that is essential to know prior to purchasing SEE MLS # 581560