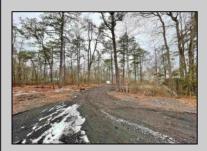

## **COMMENTS**

6 individual lots being sold together totaling 1.31 acres. Each lot is 137.50X69.64. The lots are between St Louis Ave and Boston Ave. There is a sewer line on St Louis Ave, which is unimproved at this time. Boston Ave is a paper street. Seller will have an easement to cross thru front property\'s driveway at 1300 Aloe St. to gain access to Aloe St. Property currently has some fencing on a portion of the lot. (See survey), well for front house is on this property. Seller will have an easement for front property to have access to well. 18X12 shed on property (electric will need to be reconnected to a new meter for the shed by new owner) Lots # 4,6 & 8 front on St Louis Ave. Lots #5,7 & 9 front on Boston Ave. Seller is selling the land in AS IS Condition. Buyer is responsible for due diligence and all fact finding including but not limited to: cost for Developing, Engineering, Pinelands, Wetlands or anything else that is essential to know prior to purchasing SEE MLS # 581560