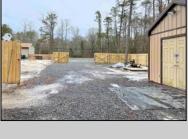

## **COMMENTS**

6 individual lots being sold together totaling 1.31 acres. Each lot is 137.50X69.64. The lots are between St Louis Ave and Boston Ave. There is a sewer line on St Louis Ave, which is unimproved at this time. Boston Ave is a paper street. Seller will have an easement to cross thru front property\'s driveway at 1300 Aloe St. to gain access to Aloe St. Property currently has some fencing on a portion of the lot. (See survey), well for front house is on this property. Seller will have an easement for front property to have access to well. 18X12 shed on property (electric will need to be reconnected to a new meter for the shed by new owner) Lots # 4,6 & 8 front on St Louis Ave. Lots #5,7 & 9 front on Boston Ave. Seller is selling the land in AS IS Condition. Buyer is responsible for due diligence and all fact finding including but not limited to: cost for Developing, Engineering, Pinelands, Wetlands or anything else that is essential to know prior to purchasing SEE MLS # 581560