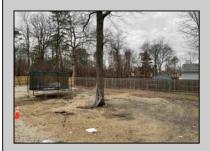

## **COMMENTS**

6 individual lots being sold together totaling 1.31 acres. Each lot is 137.50X69.64. The lots are between St Louis Ave and Boston Ave. There is a sewer line on St Louis Ave, which is unimproved at this time. Boston Ave is a paper street. Seller will have an easement to cross thru front property\'s driveway at 1300 Aloe St. to gain access to Aloe St. Property currently has some fencing on a portion of the lot. (See survey), well for front house is on this property. Seller will have an easement for front property to have access to well. 18X12 shed on property (electric will need to be reconnected to a new meter for the shed by new owner) Lots # 4,6 & 8 front on St Louis Ave. Lots #5,7 & 9 front on Boston Ave. Seller is selling the land in AS IS Condition. Buyer is responsible for due diligence and all fact finding including but not limited to: cost for Developing, Engineering, Pinelands, Wetlands or anything else that is essential to know prior to purchasing SEE MLS # 581560