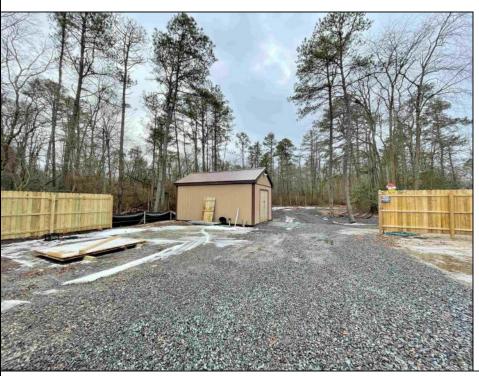

## **COMMENTS**

6 individual lots being sold together totaling 1.31 acres. Each lot is 137.50X69.64. The lots are between St Louis Ave and Boston Ave. There is a sewer line on St Louis Ave, which is unimproved at this time. Boston Ave is a paper street. Seller will have an easement to cross thru front property\'s driveway at 1300 Aloe St. to gain access to Aloe St. Property currently has some fencing on a portion of the lot. (See survey), well for front house is on this property. Seller will have an easement for front property to have access to well. 18X12 shed on property (electric will need to be reconnected to a new meter for the shed by new owner) Lots # 4,6 & 8 front on St Louis Ave. Lots #5,7 & 9 front on Boston Ave. Seller is selling the land in AS IS Condition. Buyer is responsible for due diligence and all fact finding including but not limited to: cost for Developing, Engineering, Pinelands, Wetlands or anything else that is essential to know prior to purchasing SEE MLS # 581560