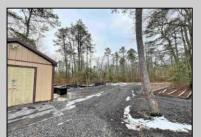

## **COMMENTS**

6 individual lots being sold together totaling 1.31 acres. Each lot is 137.50X69.64. The lots are between St Louis Ave and Boston Ave. There is a sewer line on St Louis Ave, which is unimproved at this time. Boston Ave is a paper street. Seller will have an easement to cross thru front property\'s driveway at 1300 Aloe St. to gain access to Aloe St. Property currently has some fencing on a portion of the lot. (See survey), well for front house is on this property. Seller will have an easement for front property to have access to well. 18X12 shed on property (electric will need to be reconnected to a new meter for the shed by new owner) Lots # 4,6 & 8 front on St Louis Ave. Lots #5,7 & 9 front on Boston Ave. Seller is selling the land in AS IS Condition. Buyer is responsible for due diligence and all fact finding including but not limited to: cost for Developing, Engineering, Pinelands, Wetlands or anything else that is essential to know prior to purchasing SEE MLS # 581560