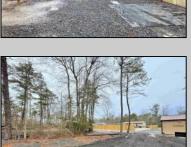

## **COMMENTS**

6 individual lots being sold together totaling 1.31 acres. Each lot is 137.50X69.64. The lots are between St Louis Ave and Boston Ave. There is a sewer line on St Louis Ave, which is unimproved at this time. Boston Ave is a paper street. Seller will have an easement to cross thru front property\'s driveway at 1300 Aloe St. to gain access to Aloe St. Property currently has some fencing on a portion of the lot. (See survey). well for front house is on this property. Seller will have an easement for front property to have access to well. 18X12 shed on property (electric will need to be reconnected to a new meter for the shed by new owner) Lots # 4,6 & 8 front on St Louis Ave. Lots #5,7 & 9 front on Boston Ave. Seller is selling the land in AS IS Condition. Buyer is responsible for due diligence and all fact finding including but not limited to: cost for Developing, Engineering, Pinelands, Wetlands or anything else that is essential to know prior to purchasing SEE MLS # 581560