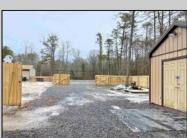

## **COMMENTS**

6 individual lots being sold together totaling 1.31 acres. Each lot is 137.50X69.64. The lots are between St Louis Ave and Boston Ave. There is a sewer line on St Louis Ave, which is unimproved at this time. Boston Ave is a paper street. Seller will have an easement to cross thru front property\'s driveway at 1300 Aloe St. to gain access to Aloe St. Property currently has some fencing on a portion of the lot. (See survey). well for front house is on this property. Seller will have an easement for front property to have access to well. 18X12 shed on property (electric will need to be reconnected to a new meter for the shed by new owner) Lots # 4,6 & 8 front on St Louis Ave. Lots #5,7 & 9 front on Boston Ave. Seller is selling the land in AS IS Condition. Buyer is responsible for due diligence and all fact finding including but not limited to: cost for Developing, Engineering, Pinelands, Wetlands or anything else that is essential to know prior to purchasing SEE MLS # 581560