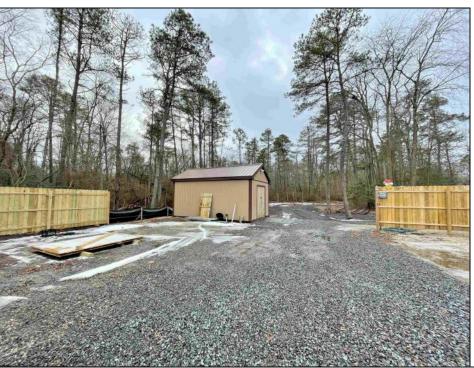

## **COMMENTS**

6 individual lots being sold together totaling 1.31 acres. Each lot is 137.50X69.64. The lots are between St Louis Ave and Boston Ave. There is a sewer line on St Louis Ave, which is unimproved at this time. Boston Ave is a paper street. Seller will have an easement to cross thru front property\'s driveway at 1300 Aloe St. to gain access to Aloe St. Property currently has some fencing on a portion of the lot. (See survey). well for front house is on this property. Seller will have an easement for front property to have access to well. 18X12 shed on property (electric will need to be reconnected to a new meter for the shed by new owner) Lots # 4,6 & 8 front on St Louis Ave. Lots #5,7 & 9 front on Boston Ave. Seller is selling the land in AS IS Condition. Buyer is responsible for due diligence and all fact finding including but not limited to: cost for Developing, Engineering, Pinelands, Wetlands or anything else that is essential to know prior to purchasing SEE MLS # 581560