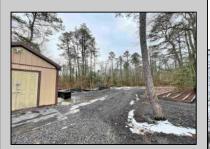

## **COMMENTS**

6 individual lots being sold together totaling 1.31 acres. Each lot is 137.50X69.64. The lots are between St Louis Ave and Boston Ave. There is a sewer line on St Louis Ave, which is unimproved at this time. Boston Ave is a paper street. Seller will have an easement to cross thru front property\'s driveway at 1300 Aloe St. to gain access to Aloe St. Property currently has some fencing on a portion of the lot. (See survey). well for front house is on this property. Seller will have an easement for front property to have access to well. 18X12 shed on property (electric will need to be reconnected to a new meter for the shed by new owner) Lots # 4,6 & 8 front on St Louis Ave. Lots #5,7 & 9 front on Boston Ave. Seller is selling the land in AS IS Condition. Buyer is responsible for due diligence and all fact finding including but not limited to: cost for Developing, Engineering, Pinelands, Wetlands or anything else that is essential to know prior to purchasing SEE MLS # 581560