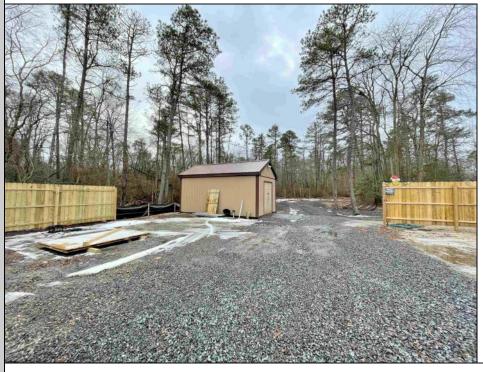

## COMMENTS

6 individual lots being sold together totaling 1.31 acres. Each lot is 137.50X69.64. The lots are between St Louis Ave and Boston Ave. There is a sewer line on St Louis Ave, which is unimproved at this time. Boston Ave is a paper street. Seller will have an easement to cross thru front property's driveway at 1300 Aloe St. to gain access to Aloe St. Property currently has some fencing on a portion of the lot. (See survey). well for front house is on this property. Seller will have an easement for front property to have access to well. 18X12 shed on property (electric will need to be reconnected to a new meter for the shed by new owner) Lots # 4,6 & 8 front on St Louis Ave. Lots #5,7 & 9 front on Boston Ave. Seller is selling the land in AS IS Condition. Buyer is responsible for due diligence and all fact finding including but not limited to: cost for Developing, Engineering, Pinelands, Wetlands or anything else that is essential to know prior to purchasing SEE MLS # 581560