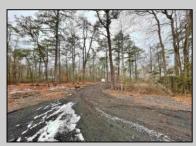

## **COMMENTS**

6 individual lots being sold together totaling 1.31 acres. Each lot is 137.50X69.64. The lots are between St Louis Ave and Boston Ave. There is a sewer line on St Louis Ave, which is unimproved at this time. Boston Ave is a paper street. Seller will have an easement to cross thru front property\'s driveway at 1300 Aloe St. to gain access to Aloe St. Property currently has some fencing on a portion of the lot. (See survey). well for front house is on this property. Seller will have an easement for front property to have access to well. 18X12 shed on property (electric will need to be reconnected to a new meter for the shed by new owner) Lots # 4,6 & 8 front on St Louis Ave. Lots #5,7 & 9 front on Boston Ave. Seller is selling the land in AS IS Condition. Buyer is responsible for due diligence and all fact finding including but not limited to: cost for Developing, Engineering, Pinelands, Wetlands or anything else that is essential to know prior to purchasing SEE MLS # 581560