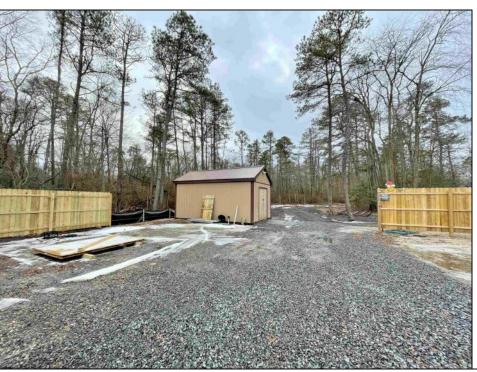

## **COMMENTS**

6 individual lots being sold together totaling 1.31 acres. Each lot is 137.50X69.64. The lots are between St Louis Ave and Boston Ave. There is a sewer line on St Louis Ave, which is unimproved at this time. Boston Ave is a paper street. Seller will have an easement to cross thru front property\'s driveway at 1300 Aloe St. to gain access to Aloe St. Property currently has some fencing on a portion of the lot. (See survey). well for front house is on this property. Seller will have an easement for front property to have access to well. 18X12 shed on property (electric will need to be reconnected to a new meter for the shed by new owner) Lots # 4,6 & 8 front on St Louis Ave. Lots #5,7 & 9 front on Boston Ave. Seller is selling the land in AS IS Condition. Buyer is responsible for due diligence and all fact finding including but not limited to: cost for Developing, Engineering, Pinelands, Wetlands or anything else that is essential to know prior to purchasing SEE MLS # 581560