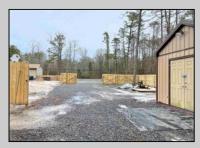

## **COMMENTS**

6 individual lots being sold together totaling 1.31 acres. Each lot is 137.50X69.64. The lots are between St Louis Ave and Boston Ave. There is a sewer line on St Louis Ave, which is unimproved at this time. Boston Ave is a paper street. Seller will have an easement to cross thru front property\'s driveway at 1300 Aloe St. to gain access to Aloe St. Property currently has some fencing on a portion of the lot. (See survey). well for front house is on this property. Seller will have an easement for front property to have access to well. 18X12 shed on property (electric will need to be reconnected to a new meter for the shed by new owner) Lots # 4,6 & 8 front on St Louis Ave. Lots #5,7 & 9 front on Boston Ave. Seller is selling the land in AS IS Condition. Buyer is responsible for due diligence and all fact finding including but not limited to: cost for Developing, Engineering, Pinelands, Wetlands or anything else that is essential to know prior to purchasing SEE MLS # 581560