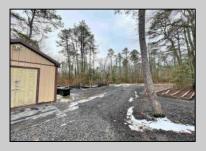

## **COMMENTS**

6 individual lots being sold together totaling 1.31 acres. Each lot is 137.50X69.64. The lots are between St Louis Ave and Boston Ave. There is a sewer line on St Louis Ave, which is unimproved at this time. Boston Ave is a paper street. Seller will have an easement to cross thru front property\'s driveway at 1300 Aloe St. to gain access to Aloe St. Property currently has some fencing on a portion of the lot. (See survey). well for front house is on this property. Seller will have an easement for front property to have access to well. 18X12 shed on property (electric will need to be reconnected to a new meter for the shed by new owner) Lots # 4,6 & 8 front on St Louis Ave. Lots #5,7 & 9 front on Boston Ave. Seller is selling the land in AS IS Condition. Buyer is responsible for due diligence and all fact finding including but not limited to: cost for Developing, Engineering, Pinelands, Wetlands or anything else that is essential to know prior to purchasing SEE MLS # 581560