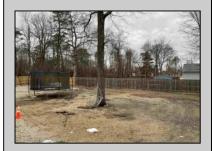

## **COMMENTS**

6 individual lots being sold together totaling 1.31 acres. Each lot is 137.50X69.64. The lots are between St Louis Ave and Boston Ave. There is a sewer line on St Louis Ave, which is unimproved at this time. Boston Ave is a paper street. Seller will have an easement to cross thru front property\'s driveway at 1300 Aloe St. to gain access to Aloe St. Property currently has some fencing on a portion of the lot. (See survey). well for front house is on this property. Seller will have an easement for front property to have access to well. 18X12 shed on property (electric will need to be reconnected to a new meter for the shed by new owner) Lots # 4,6 & 8 front on St Louis Ave. Lots #5,7 & 9 front on Boston Ave. Seller is selling the land in AS IS Condition. Buyer is responsible for due diligence and all fact finding including but not limited to: cost for Developing, Engineering, Pinelands, Wetlands or anything else that is essential to know prior to purchasing SEE MLS # 581560