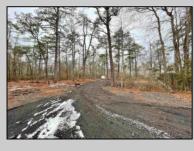

## COMMENTS

6 individual lots being sold together totaling 1.31 acres. Each lot is 137.50X69.64. The lots are between St Louis Ave and Boston Ave. There is a sewer line on St Louis Ave, which is unimproved at this time. Boston Ave is a paper street. Seller will have an easement to cross thru front property's driveway at 1300 Aloe St. to gain access to Aloe St. Property currently has some fencing on a portion of the lot. (See survey). well for front house is on this property. Seller will have an easement for front property to have access to well. 18X12 shed on property (electric will need to be reconnected to a new meter for the shed by new owner) Lots # 4,6 & 8 front on St Louis Ave. Lots #5,7 & 9 front on Boston Ave. Seller is selling the land in AS IS Condition. Buyer is responsible for due diligence and all fact finding including but not limited to: cost for Developing, Engineering, Pinelands, Wetlands or anything else that is essential to know prior to purchasing SEE MLS # 581560