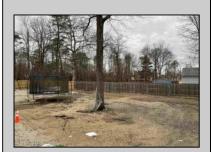

## **COMMENTS**

6 individual lots being sold together totaling 1.31 acres. Each lot is 137.50X69.64. The lots are between St Louis Ave and Boston Ave. There is a sewer line on St Louis Ave, which is unimproved at this time. Boston Ave is a paper street. Seller will have an easement to cross thru front property\'s driveway at 1300 Aloe St. to gain access to Aloe St. Property currently has some fencing on a portion of the lot. (See survey). well for front house is on this property. Seller will have an easement for front property to have access to well. 18X12 shed on property (electric will need to be reconnected to a new meter for the shed by new owner) Lots # 4,6 & 8 front on St Louis Ave. Lots #5,7 & 9 front on Boston Ave. Seller is selling the land in AS IS Condition. Buyer is responsible for due diligence and all fact finding including but not limited to: cost for Developing, Engineering, Pinelands, Wetlands or anything else that is essential to know prior to purchasing SEE MLS # 581560