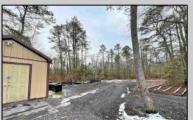

## **COMMENTS**

6 individual lots being sold together totaling 1.31 acres. Each lot is 137.50X69.64. The lots are between St Louis Ave and Boston Ave. There is a sewer line on St Louis Ave, which is unimproved at this time. Boston Ave is a paper street. Seller will have an easement to cross thru front property\'s driveway at 1300 Aloe St. to gain access to Aloe St. Property currently has some fencing on a portion of the lot. (See survey). well for front house is on this property. Seller will have an easement for front property to have access to well. 18X12 shed on property (electric will need to be reconnected to a new meter for the shed by new owner) Lots # 4,6 & 8 front on St Louis Ave. Lots #5,7 & 9 front on Boston Ave. Seller is selling the land in AS IS Condition. Buyer is responsible for due diligence and all fact finding including but not limited to: cost for Developing, Engineering, Pinelands, Wetlands or anything else that is essential to know prior to purchasing SEE MLS # 581560