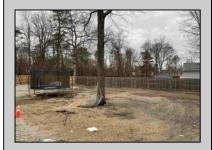

## **COMMENTS**

6 individual lots being sold together totaling 1.31 acres. Each lot is 137.50X69.64. The lots are between St Louis Ave and Boston Ave. There is a sewer line on St Louis Ave, which is unimproved at this time. Boston Ave is a paper street. Seller will have an easement to cross thru front property\'s driveway at 1300 Aloe St. to gain access to Aloe St. Property currently has some fencing on a portion of the lot. (See survey). well for front house is on this property. Seller will have an easement for front property to have access to well. 18X12 shed on property (electric will need to be reconnected to a new meter for the shed by new owner) Lots # 4,6 & 8 front on St Louis Ave. Lots #5,7 & 9 front on Boston Ave. Seller is selling the land in AS IS Condition. Buyer is responsible for due diligence and all fact finding including but not limited to: cost for Developing, Engineering, Pinelands, Wetlands or anything else that is essential to know prior to purchasing SEE MLS # 581560