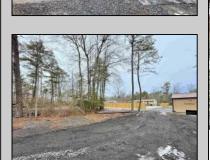

## **COMMENTS**

6 individual lots being sold together totaling 1.31 acres. Each lot is 137.50X69.64. The lots are between St Louis Ave and Boston Ave. There is a sewer line on St Louis Ave, which is unimproved at this time. Boston Ave is a paper street. Seller will have an easement to cross thru front property\'s driveway at 1300 Aloe St. to gain access to Aloe St. Property currently has some fencing on a portion of the lot. (See survey). well for front house is on this property. Seller will have an easement for front property to have access to well. 18X12 shed on property (electric will need to be reconnected to a new meter for the shed by new owner) Lots # 4,6 & 8 front on St Louis Ave. Lots #5,7 & 9 front on Boston Ave. Seller is selling the land in AS IS Condition. Buyer is responsible for due diligence and all fact finding including but not limited to: cost for Developing, Engineering, Pinelands, Wetlands or anything else that is essential to know prior to purchasing SEE MLS # 581560