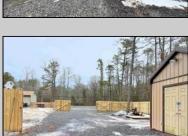

## **COMMENTS**

6 individual lots being sold together totaling 1.31 acres. Each lot is 137.50X69.64. The lots are between St Louis Ave and Boston Ave. There is a sewer line on St Louis Ave, which is unimproved at this time. Boston Ave is a paper street. Seller will have an easement to cross thru front property\'s driveway at 1300 Aloe St. to gain access to Aloe St. Property currently has some fencing on a portion of the lot. (See survey). well for front house is on this property. Seller will have an easement for front property to have access to well. 18X12 shed on property (electric will need to be reconnected to a new meter for the shed by new owner) Lots # 4,6 & 8 front on St Louis Ave. Lots #5,7 & 9 front on Boston Ave. Seller is selling the land in AS IS Condition. Buyer is responsible for due diligence and all fact finding including but not limited to: cost for Developing, Engineering, Pinelands, Wetlands or anything else that is essential to know prior to purchasing SEE MLS # 581560