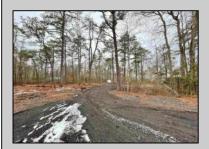

## **COMMENTS**

6 individual lots being sold together totaling 1.31 acres. Each lot is 137.50X69.64. The lots are between St Louis Ave and Boston Ave. There is a sewer line on St Louis Ave, which is unimproved at this time. Boston Ave is a paper street. Seller will have an easement to cross thru front property\'s driveway at 1300 Aloe St. to gain access to Aloe St. Property currently has some fencing on a portion of the lot. (See survey). well for front house is on this property. Seller will have an easement for front property to have access to well. 18X12 shed on property (electric will need to be reconnected to a new meter for the shed by new owner) Lots # 4,6 & 8 front on St Louis Ave. Lots #5,7 & 9 front on Boston Ave. Seller is selling the land in AS IS Condition. Buyer is responsible for due diligence and all fact finding including but not limited to: cost for Developing, Engineering, Pinelands, Wetlands or anything else that is essential to know prior to purchasing SEE MLS # 581560