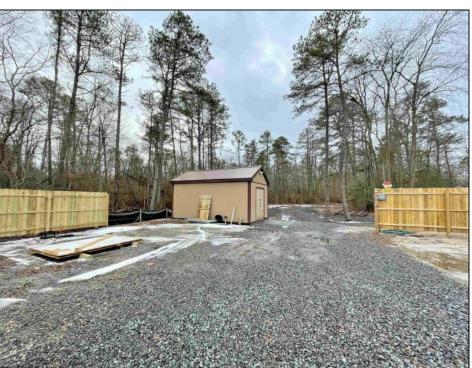

## **COMMENTS**

6 individual lots being sold together totaling 1.31 acres. Each lot is 137.50X69.64. The lots are between St Louis Ave and Boston Ave. There is a sewer line on St Louis Ave, which is unimproved at this time. Boston Ave is a paper street. Seller will have an easement to cross thru front property\'s driveway at 1300 Aloe St. to gain access to Aloe St. Property currently has some fencing on a portion of the lot. (See survey). well for front house is on this property. Seller will have an easement for front property to have access to well. 18X12 shed on property (electric will need to be reconnected to a new meter for the shed by new owner) Lots # 4,6 & 8 front on St Louis Ave. Lots #5,7 & 9 front on Boston Ave. Seller is selling the land in AS IS Condition. Buyer is responsible for due diligence and all fact finding including but not limited to: cost for Developing, Engineering, Pinelands, Wetlands or anything else that is essential to know prior to purchasing SEE MLS # 581560