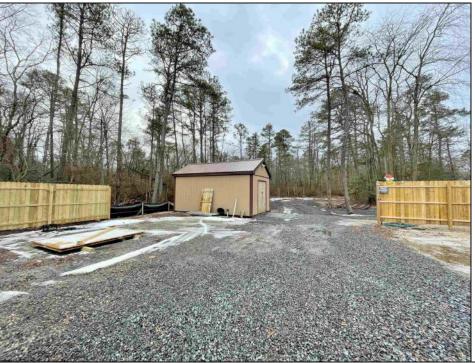

## **COMMENTS**

6 individual lots being sold together totaling 1.31 acres. Each lot is 137.50X69.64. The lots are between St Louis Ave and Boston Ave. There is a sewer line on St Louis Ave, which is unimproved at this time. Boston Ave is a paper street. Seller will have an easement to cross thru front property\'s driveway at 1300 Aloe St. to gain access to Aloe St. Property currently has some fencing on a portion of the lot. (See survey), well for front house is on this property. Seller will have an easement for front property to have access to well. 18X12 shed on property (electric will need to be reconnected to a new meter for the shed by new owner) Lots # 4,6 & 8 front on St Louis Ave. Lots #5,7 & 9 front on Boston Ave. Seller is selling the land in AS IS Condition. Buyer is responsible for due diligence and all fact finding including but not limited to: cost for Developing, Engineering, Pinelands, Wetlands or anything else that is essential to know prior to purchasing SEE MLS # 581560