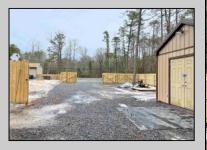

## **COMMENTS**

6 individual lots being sold together totaling 1.31 acres. Each lot is 137.50X69.64. The lots are between St Louis Ave and Boston Ave. There is a sewer line on St Louis Ave, which is unimproved at this time. Boston Ave is a paper street. Seller will have an easement to cross thru front property\'s driveway at 1300 Aloe St. to gain access to Aloe St. Property currently has some fencing on a portion of the lot. (See survey), well for front house is on this property. Seller will have an easement for front property to have access to well. 18X12 shed on property (electric will need to be reconnected to a new meter for the shed by new owner) Lots # 4,6 & 8 front on St Louis Ave. Lots #5,7 & 9 front on Boston Ave. Seller is selling the land in AS IS Condition. Buyer is responsible for due diligence and all fact finding including but not limited to: cost for Developing, Engineering, Pinelands, Wetlands or anything else that is essential to know prior to purchasing SEE MLS # 581560