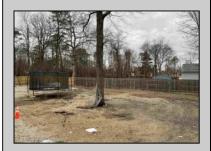

## **COMMENTS**

6 individual lots being sold together totaling 1.31 acres. Each lot is 137.50X69.64. The lots are between St Louis Ave and Boston Ave. There is a sewer line on St Louis Ave, which is unimproved at this time. Boston Ave is a paper street. Seller will have an easement to cross thru front property\'s driveway at 1300 Aloe St. to gain access to Aloe St. Property currently has some fencing on a portion of the lot. (See survey), well for front house is on this property. Seller will have an easement for front property to have access to well. 18X12 shed on property (electric will need to be reconnected to a new meter for the shed by new owner) Lots # 4,6 & 8 front on St Louis Ave. Lots #5,7 & 9 front on Boston Ave. Seller is selling the land in AS IS Condition. Buyer is responsible for due diligence and all fact finding including but not limited to: cost for Developing, Engineering, Pinelands, Wetlands or anything else that is essential to know prior to purchasing SEE MLS # 581560