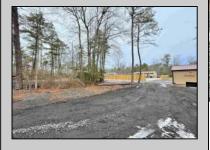

## **COMMENTS**

6 individual lots being sold together totaling 1.31 acres. Each lot is 137.50X69.64. The lots are between St Louis Ave and Boston Ave. There is a sewer line on St Louis Ave, which is unimproved at this time. Boston Ave is a paper street. Seller will have an easement to cross thru front property\'s driveway at 1300 Aloe St. to gain access to Aloe St. Property currently has some fencing on a portion of the lot. (See survey), well for front house is on this property. Seller will have an easement for front property to have access to well. 18X12 shed on property (electric will need to be reconnected to a new meter for the shed by new owner) Lots # 4,6 & 8 front on St Louis Ave. Lots #5,7 & 9 front on Boston Ave. Seller is selling the land in AS IS Condition. Buyer is responsible for due diligence and all fact finding including but not limited to: cost for Developing, Engineering, Pinelands, Wetlands or anything else that is essential to know prior to purchasing SEE MLS # 581560