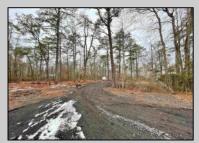

## **COMMENTS**

6 individual lots being sold together totaling 1.31 acres. Each lot is 137.50X69.64. The lots are between St Louis Ave and Boston Ave. There is a sewer line on St Louis Ave, which is unimproved at this time. Boston Ave is a paper street. Seller will have an easement to cross thru front property\'s driveway at 1300 Aloe St. to gain access to Aloe St. Property currently has some fencing on a portion of the lot. (See survey), well for front house is on this property. Seller will have an easement for front property to have access to well. 18X12 shed on property (electric will need to be reconnected to a new meter for the shed by new owner) Lots # 4,6 & 8 front on St Louis Ave. Lots #5,7 & 9 front on Boston Ave. Seller is selling the land in AS IS Condition. Buyer is responsible for due diligence and all fact finding including but not limited to: cost for Developing, Engineering, Pinelands, Wetlands or anything else that is essential to know prior to purchasing SEE MLS # 581560