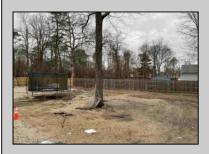

## **COMMENTS**

6 individual lots being sold together totaling 1.31 acres. Each lot is 137.50X69.64. The lots are between St Louis Ave and Boston Ave. There is a sewer line on St Louis Ave, which is unimproved at this time. Boston Ave is a paper street. Seller will have an easement to cross thru front property\'s driveway at 1300 Aloe St. to gain access to Aloe St. Property currently has some fencing on a portion of the lot. (See survey). well for front house is on this property. Seller will have an easement for front property to have access to well. 18X12 shed on property (electric will need to be reconnected to a new meter for the shed by new owner) Lots # 4,6 & 8 front on St Louis Ave. Lots #5,7 & 9 front on Boston Ave. Seller is selling the land in AS IS Condition. Buyer is responsible for due diligence and all fact finding including but not limited to: cost for Developing, Engineering, Pinelands, Wetlands or anything else that is essential to know prior to purchasing SEE MLS # 581560