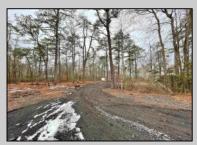

## **COMMENTS**

6 individual lots being sold together totaling 1.31 acres. Each lot is 137.50X69.64. The lots are between St Louis Ave and Boston Ave. There is a sewer line on St Louis Ave, which is unimproved at this time. Boston Ave is a paper street. Seller will have an easement to cross thru front property\'s driveway at 1300 Aloe St. to gain access to Aloe St. Property currently has some fencing on a portion of the lot. (See survey). well for front house is on this property. Seller will have an easement for front property to have access to well. 18X12 shed on property (electric will need to be reconnected to a new meter for the shed by new owner) Lots # 4,6 & 8 front on St Louis Ave. Lots #5,7 & 9 front on Boston Ave. Seller is selling the land in AS IS Condition. Buyer is responsible for due diligence and all fact finding including but not limited to: cost for Developing, Engineering, Pinelands, Wetlands or anything else that is essential to know prior to purchasing SEE MLS # 581560