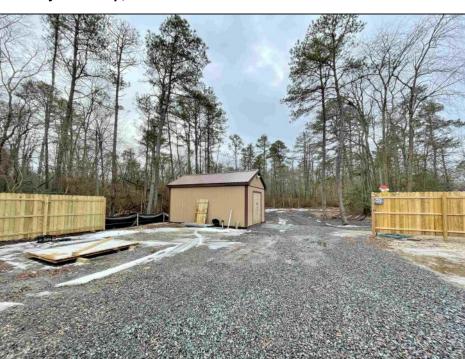

## **COMMENTS**

6 individual lots being sold together totaling 1.31 acres. Each lot is 137.50X69.64. The lots are between St Louis Ave and Boston Ave. There is a sewer line on St Louis Ave, which is unimproved at this time. Boston Ave is a paper street. Seller will have an easement to cross thru front property\'s driveway at 1300 Aloe St. to gain access to Aloe St. Property currently has some fencing on a portion of the lot. (See survey). well for front house is on this property. Seller will have an easement for front property to have access to well. 18X12 shed on property (electric will need to be reconnected to a new meter for the shed by new owner) Lots # 4,6 & 8 front on St Louis Ave. Lots #5,7 & 9 front on Boston Ave. Seller is selling the land in AS IS Condition. Buyer is responsible for due diligence and all fact finding including but not limited to: cost for Developing, Engineering, Pinelands, Wetlands or anything else that is essential to know prior to purchasing SEE MLS # 581560