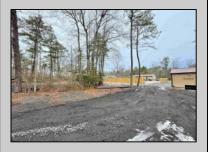

## **COMMENTS**

6 individual lots being sold together totaling 1.31 acres. Each lot is 137.50X69.64. The lots are between St Louis Ave and Boston Ave. There is a sewer line on St Louis Ave, which is unimproved at this time. Boston Ave is a paper street. Seller will have an easement to cross thru front property\'s driveway at 1300 Aloe St. to gain access to Aloe St. Property currently has some fencing on a portion of the lot. (See survey). well for front house is on this property. Seller will have an easement for front property to have access to well. 18X12 shed on property (electric will need to be reconnected to a new meter for the shed by new owner) Lots # 4,6 & 8 front on St Louis Ave. Lots #5,7 & 9 front on Boston Ave. Seller is selling the land in AS IS Condition. Buyer is responsible for due diligence and all fact finding including but not limited to: cost for Developing, Engineering, Pinelands, Wetlands or anything else that is essential to know prior to purchasing SEE MLS # 581560