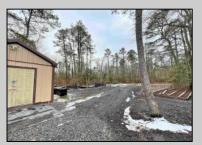

## **COMMENTS**

6 individual lots being sold together totaling 1.31 acres. Each lot is 137.50X69.64. The lots are between St Louis Ave and Boston Ave. There is a sewer line on St Louis Ave, which is unimproved at this time. Boston Ave is a paper street. Seller will have an easement to cross thru front property\'s driveway at 1300 Aloe St. to gain access to Aloe St. Property currently has some fencing on a portion of the lot. (See survey). well for front house is on this property. Seller will have an easement for front property to have access to well. 18X12 shed on property (electric will need to be reconnected to a new meter for the shed by new owner) Lots # 4,6 & 8 front on St Louis Ave. Lots #5,7 & 9 front on Boston Ave. Seller is selling the land in AS IS Condition. Buyer is responsible for due diligence and all fact finding including but not limited to: cost for Developing, Engineering, Pinelands, Wetlands or anything else that is essential to know prior to purchasing SEE MLS # 581560