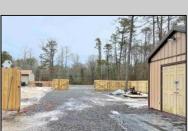

## **COMMENTS**

6 individual lots being sold together totaling 1.31 acres. Each lot is 137.50X69.64. The lots are between St Louis Ave and Boston Ave. There is a sewer line on St Louis Ave, which is unimproved at this time. Boston Ave is a paper street. Seller will have an easement to cross thru front property\'s driveway at 1300 Aloe St. to gain access to Aloe St. Property currently has some fencing on a portion of the lot. (See survey). well for front house is on this property. Seller will have an easement for front property to have access to well. 18X12 shed on property (electric will need to be reconnected to a new meter for the shed by new owner) Lots # 4,6 & 8 front on St Louis Ave. Lots #5,7 & 9 front on Boston Ave. Seller is selling the land in AS IS Condition. Buyer is responsible for due diligence and all fact finding including but not limited to: cost for Developing, Engineering, Pinelands, Wetlands or anything else that is essential to know prior to purchasing SEE MLS # 581560