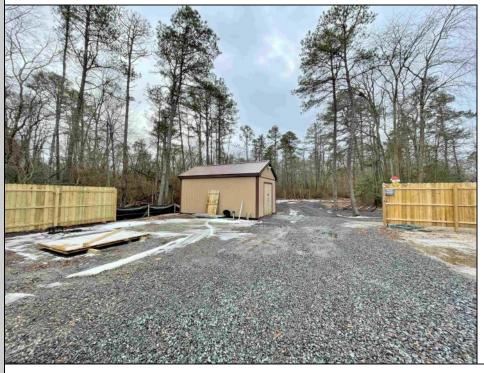

## COMMENTS

6 individual lots being sold together totaling 1.31 acres. Each lot is 137.50X69.64. The lots are between St Louis Ave and Boston Ave. There is a sewer line on St Louis Ave, which is unimproved at this time. Boston Ave is a paper street. Seller will have an easement to cross thru front property's driveway at 1300 Aloe St. to gain access to Aloe St. Property currently has some fencing on a portion of the lot. (See survey). well for front house is on this property. Seller will have an easement for front property to have access to well. 18X12 shed on property (electric will need to be reconnected to a new meter for the shed by new owner) Lots # 4,6 & 8 front on St Louis Ave. Lots #5,7 & 9 front on Boston Ave. Seller is selling the land in AS IS Condition. Buyer is responsible for due diligence and all fact finding including but not limited to: cost for Developing, Engineering, Pinelands, Wetlands or anything else that is essential to know prior to purchasing SEE MLS # 581560