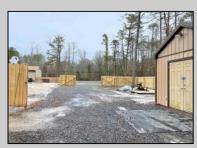

## COMMENTS

6 individual lots being sold together totaling 1.31 acres. Each lot is 137.50X69.64. The lots are between St Louis Ave and Boston Ave. There is a sewer line on St Louis Ave, which is unimproved at this time. Boston Ave is a paper street. Seller will have an easement to cross thru front property's driveway at 1300 Aloe St. to gain access to Aloe St. Property currently has some fencing on a portion of the lot. (See survey). well for front house is on this property. Seller will have an easement for front property to have access to well. 18X12 shed on property (electric will need to be reconnected to a new meter for the shed by new owner) Lots # 4,6 & 8 front on St Louis Ave. Lots #5,7 & 9 front on Boston Ave. Seller is selling the land in AS IS Condition. Buyer is responsible for due diligence and all fact finding including but not limited to: cost for Developing, Engineering, Pinelands, Wetlands or anything else that is essential to know prior to purchasing SEE MLS # 581560