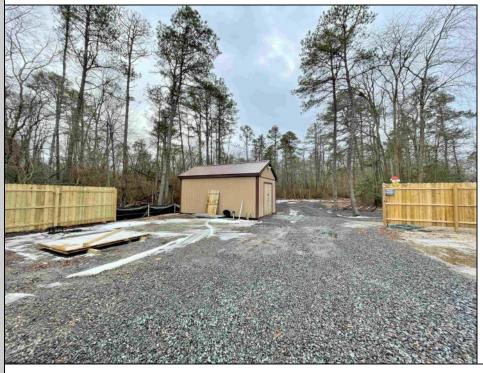

## COMMENTS

6 individual lots being sold together totaling 1.31 acres. Each lot is 137.50X69.64. The lots are between St Louis Ave and Boston Ave. There is a sewer line on St Louis Ave, which is unimproved at this time. Boston Ave is a paper street. Seller will have an easement to cross thru front property's driveway at 1300 Aloe St. to gain access to Aloe St. Property currently has some fencing on a portion of the lot. (See survey). well for front house is on this property. Seller will have an easement for front property to have access to well. 18X12 shed on property (electric will need to be reconnected to a new meter for the shed by new owner) Lots # 4,6 & 8 front on St Louis Ave. Lots #5,7 & 9 front on Boston Ave. Seller is selling the land in AS IS Condition. Buyer is responsible for due diligence and all fact finding including but not limited to: cost for Developing, Engineering, Pinelands, Wetlands or anything else that is essential to know prior to purchasing SEE MLS # 581560