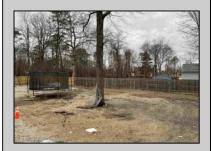

## **COMMENTS**

6 individual lots being sold together totaling 1.31 acres. Each lot is 137.50X69.64. The lots are between St Louis Ave and Boston Ave. There is a sewer line on St Louis Ave, which is unimproved at this time. Boston Ave is a paper street. Seller will have an easement to cross thru front property\'s driveway at 1300 Aloe St. to gain access to Aloe St. Property currently has some fencing on a portion of the lot. (See survey). well for front house is on this property. Seller will have an easement for front property to have access to well. 18X12 shed on property (electric will need to be reconnected to a new meter for the shed by new owner) Lots # 4,6 & 8 front on St Louis Ave. Lots #5,7 & 9 front on Boston Ave. Seller is selling the land in AS IS Condition. Buyer is responsible for due diligence and all fact finding including but not limited to: cost for Developing, Engineering, Pinelands, Wetlands or anything else that is essential to know prior to purchasing SEE MLS # 581560