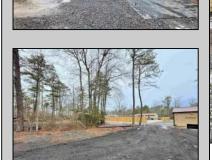

## **COMMENTS**

6 individual lots being sold together totaling 1.31 acres. Each lot is 137.50X69.64. The lots are between St Louis Ave and Boston Ave. There is a sewer line on St Louis Ave, which is unimproved at this time. Boston Ave is a paper street. Seller will have an easement to cross thru front property\'s driveway at 1300 Aloe St. to gain access to Aloe St. Property currently has some fencing on a portion of the lot. (See survey). well for front house is on this property. Seller will have an easement for front property to have access to well. 18X12 shed on property (electric will need to be reconnected to a new meter for the shed by new owner) Lots # 4,6 & 8 front on St Louis Ave. Lots #5,7 & 9 front on Boston Ave. Seller is selling the land in AS IS Condition. Buyer is responsible for due diligence and all fact finding including but not limited to: cost for Developing, Engineering, Pinelands, Wetlands or anything else that is essential to know prior to purchasing SEE MLS # 581560