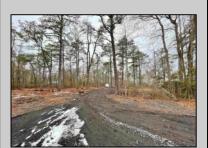

## **COMMENTS**

6 individual lots being sold together totaling 1.31 acres. Each lot is 137.50X69.64. The lots are between St Louis Ave and Boston Ave. There is a sewer line on St Louis Ave, which is unimproved at this time. Boston Ave is a paper street. Seller will have an easement to cross thru front property\'s driveway at 1300 Aloe St. to gain access to Aloe St. Property currently has some fencing on a portion of the lot. (See survey). well for front house is on this property. Seller will have an easement for front property to have access to well. 18X12 shed on property (electric will need to be reconnected to a new meter for the shed by new owner) Lots # 4,6 & 8 front on St Louis Ave. Lots #5,7 & 9 front on Boston Ave. Seller is selling the land in AS IS Condition. Buyer is responsible for due diligence and all fact finding including but not limited to: cost for Developing, Engineering, Pinelands, Wetlands or anything else that is essential to know prior to purchasing SEE MLS # 581560