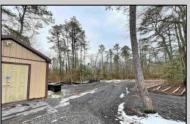

## **COMMENTS**

6 individual lots being sold together totaling 1.31 acres. Each lot is 137.50X69.64. The lots are between St Louis Ave and Boston Ave. There is a sewer line on St Louis Ave, which is unimproved at this time. Boston Ave is a paper street. Seller will have an easement to cross thru front property\'s driveway at 1300 Aloe St. to gain access to Aloe St. Property currently has some fencing on a portion of the lot. (See survey). well for front house is on this property. Seller will have an easement for front property to have access to well. 18X12 shed on property (electric will need to be reconnected to a new meter for the shed by new owner) Lots # 4,6 & 8 front on St Louis Ave. Lots #5,7 & 9 front on Boston Ave. Seller is selling the land in AS IS Condition. Buyer is responsible for due diligence and all fact finding including but not limited to: cost for Developing, Engineering, Pinelands, Wetlands or anything else that is essential to know prior to purchasing SEE MLS # 581560