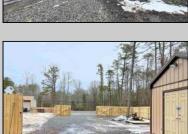

## **COMMENTS**

6 individual lots being sold together totaling 1.31 acres. Each lot is 137.50X69.64. The lots are between St Louis Ave and Boston Ave. There is a sewer line on St Louis Ave, which is unimproved at this time. Boston Ave is a paper street. Seller will have an easement to cross thru front property\'s driveway at 1300 Aloe St. to gain access to Aloe St. Property currently has some fencing on a portion of the lot. (See survey). well for front house is on this property. Seller will have an easement for front property to have access to well. 18X12 shed on property (electric will need to be reconnected to a new meter for the shed by new owner) Lots # 4,6 & 8 front on St Louis Ave. Lots #5,7 & 9 front on Boston Ave. Seller is selling the land in AS IS Condition. Buyer is responsible for due diligence and all fact finding including but not limited to: cost for Developing, Engineering, Pinelands, Wetlands or anything else that is essential to know prior to purchasing SEE MLS # 581560