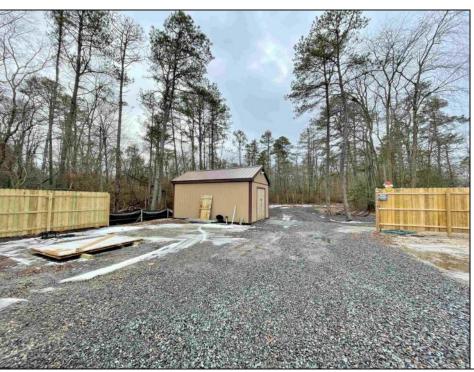

## **COMMENTS**

6 individual lots being sold together totaling 1.31 acres. Each lot is 137.50X69.64. The lots are between St Louis Ave and Boston Ave. There is a sewer line on St Louis Ave, which is unimproved at this time. Boston Ave is a paper street. Seller will have an easement to cross thru front property\'s driveway at 1300 Aloe St. to gain access to Aloe St. Property currently has some fencing on a portion of the lot. (See survey). well for front house is on this property. Seller will have an easement for front property to have access to well. 18X12 shed on property (electric will need to be reconnected to a new meter for the shed by new owner) Lots # 4,6 & 8 front on St Louis Ave. Lots #5,7 & 9 front on Boston Ave. Seller is selling the land in AS IS Condition. Buyer is responsible for due diligence and all fact finding including but not limited to: cost for Developing, Engineering, Pinelands, Wetlands or anything else that is essential to know prior to purchasing SEE MLS # 581560