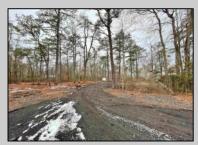

## **COMMENTS**

6 individual lots being sold together totaling 1.31 acres. Each lot is 137.50X69.64. The lots are between St Louis Ave and Boston Ave. There is a sewer line on St Louis Ave, which is unimproved at this time. Boston Ave is a paper street. Seller will have an easement to cross thru front property\'s driveway at 1300 Aloe St. to gain access to Aloe St. Property currently has some fencing on a portion of the lot. (See survey). well for front house is on this property. Seller will have an easement for front property to have access to well. 18X12 shed on property (electric will need to be reconnected to a new meter for the shed by new owner) Lots # 4,6 & 8 front on St Louis Ave. Lots #5,7 & 9 front on Boston Ave. Seller is selling the land in AS IS Condition. Buyer is responsible for due diligence and all fact finding including but not limited to: cost for Developing, Engineering, Pinelands, Wetlands or anything else that is essential to know prior to purchasing SEE MLS # 581560