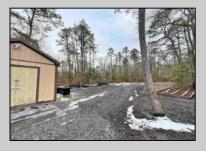

## **COMMENTS**

6 individual lots being sold together totaling 1.31 acres. Each lot is 137.50X69.64. The lots are between St Louis Ave and Boston Ave. There is a sewer line on St Louis Ave, which is unimproved at this time. Boston Ave is a paper street. Seller will have an easement to cross thru front property\'s driveway at 1300 Aloe St. to gain access to Aloe St. Property currently has some fencing on a portion of the lot. (See survey). well for front house is on this property. Seller will have an easement for front property to have access to well. 18X12 shed on property (electric will need to be reconnected to a new meter for the shed by new owner) Lots # 4,6 & 8 front on St Louis Ave. Lots #5,7 & 9 front on Boston Ave. Seller is selling the land in AS IS Condition. Buyer is responsible for due diligence and all fact finding including but not limited to: cost for Developing, Engineering, Pinelands, Wetlands or anything else that is essential to know prior to purchasing SEE MLS # 581560