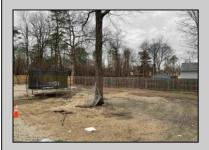

## **COMMENTS**

6 individual lots being sold together totaling 1.31 acres. Each lot is 137.50X69.64. The lots are between St Louis Ave and Boston Ave. There is a sewer line on St Louis Ave, which is unimproved at this time. Boston Ave is a paper street. Seller will have an easement to cross thru front property\'s driveway at 1300 Aloe St. to gain access to Aloe St. Property currently has some fencing on a portion of the lot. (See survey). well for front house is on this property. Seller will have an easement for front property to have access to well. 18X12 shed on property (electric will need to be reconnected to a new meter for the shed by new owner) Lots # 4,6 & 8 front on St Louis Ave. Lots #5,7 & 9 front on Boston Ave. Seller is selling the land in AS IS Condition. Buyer is responsible for due diligence and all fact finding including but not limited to: cost for Developing, Engineering, Pinelands, Wetlands or anything else that is essential to know prior to purchasing SEE MLS # 581560