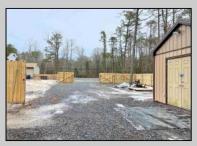

## **COMMENTS**

6 individual lots being sold together totaling 1.31 acres. Each lot is 137.50X69.64. The lots are between St Louis Ave and Boston Ave. There is a sewer line on St Louis Ave, which is unimproved at this time. Boston Ave is a paper street. Seller will have an easement to cross thru front property\'s driveway at 1300 Aloe St. to gain access to Aloe St. Property currently has some fencing on a portion of the lot. (See survey). well for front house is on this property. Seller will have an easement for front property to have access to well. 18X12 shed on property (electric will need to be reconnected to a new meter for the shed by new owner) Lots # 4,6 & 8 front on St Louis Ave. Lots #5,7 & 9 front on Boston Ave. Seller is selling the land in AS IS Condition. Buyer is responsible for due diligence and all fact finding including but not limited to: cost for Developing, Engineering, Pinelands, Wetlands or anything else that is essential to know prior to purchasing SEE MLS # 581560