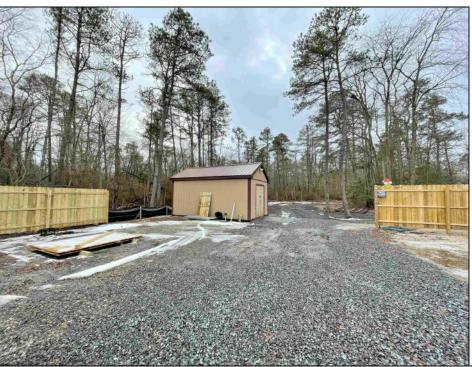

## **COMMENTS**

6 individual lots being sold together totaling 1.31 acres. Each lot is 137.50X69.64. The lots are between St Louis Ave and Boston Ave. There is a sewer line on St Louis Ave, which is unimproved at this time. Boston Ave is a paper street. Seller will have an easement to cross thru front property\'s driveway at 1300 Aloe St. to gain access to Aloe St. Property currently has some fencing on a portion of the lot. (See survey). well for front house is on this property. Seller will have an easement for front property to have access to well. 18X12 shed on property (electric will need to be reconnected to a new meter for the shed by new owner) Lots # 4,6 & 8 front on St Louis Ave. Lots #5,7 & 9 front on Boston Ave. Seller is selling the land in AS IS Condition. Buyer is responsible for due diligence and all fact finding including but not limited to: cost for Developing, Engineering, Pinelands, Wetlands or anything else that is essential to know prior to purchasing SEE MLS # 581560