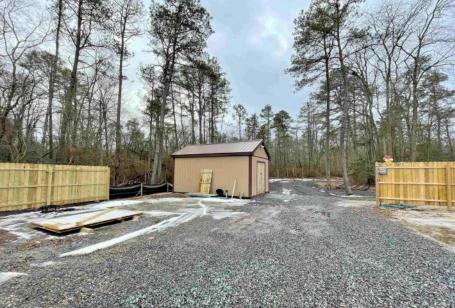

## **COMMENTS**

6 individual lots being sold together totaling 1.31 acres. Each lot is 137.50X69.64. The lots are between St Louis Ave and Boston Ave. There is a sewer line on St Louis Ave, which is unimproved at this time. Boston Ave is a paper street. Seller will have an easement to cross thru front property\'s driveway at 1300 Aloe St. to gain access to Aloe St. Property currently has some fencing on a portion of the lot. (See survey). well for front house is on this property. Seller will have an easement for front property to have access to well. 18X12 shed on property (electric will need to be reconnected to a new meter for the shed by new owner) Lots # 4,6 & 8 front on St Louis Ave. Lots #5,7 & 9 front on Boston Ave. Seller is selling the land in AS IS Condition. Buyer is responsible for due diligence and all fact finding including but not limited to: cost for Developing, Engineering, Pinelands, Wetlands or anything else that is essential to know prior to purchasing SEE MLS # 581560