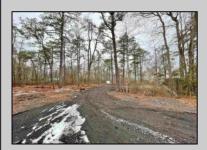

## **COMMENTS**

6 individual lots being sold together totaling 1.31 acres. Each lot is 137.50X69.64. The lots are between St Louis Ave and Boston Ave. There is a sewer line on St Louis Ave, which is unimproved at this time. Boston Ave is a paper street. Seller will have an easement to cross thru front property\'s driveway at 1300 Aloe St. to gain access to Aloe St. Property currently has some fencing on a portion of the lot. (See survey). well for front house is on this property. Seller will have an easement for front property to have access to well. 18X12 shed on property (electric will need to be reconnected to a new meter for the shed by new owner) Lots # 4,6 & 8 front on St Louis Ave. Lots #5,7 & 9 front on Boston Ave. Seller is selling the land in AS IS Condition. Buyer is responsible for due diligence and all fact finding including but not limited to: cost for Developing, Engineering, Pinelands, Wetlands or anything else that is essential to know prior to purchasing SEE MLS # 581560