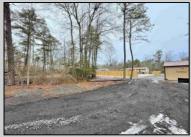

## **COMMENTS**

6 individual lots being sold together totaling 1.31 acres. Each lot is 137.50X69.64. The lots are between St Louis Ave and Boston Ave. There is a sewer line on St Louis Ave, which is unimproved at this time. Boston Ave is a paper street. Seller will have an easement to cross thru front property\'s driveway at 1300 Aloe St. to gain access to Aloe St. Property currently has some fencing on a portion of the lot. (See survey). well for front house is on this property. Seller will have an easement for front property to have access to well. 18X12 shed on property (electric will need to be reconnected to a new meter for the shed by new owner) Lots # 4,6 & 8 front on St Louis Ave. Lots #5,7 & 9 front on Boston Ave. Seller is selling the land in AS IS Condition. Buyer is responsible for due diligence and all fact finding including but not limited to: cost for Developing, Engineering, Pinelands, Wetlands or anything else that is essential to know prior to purchasing SEE MLS # 581560