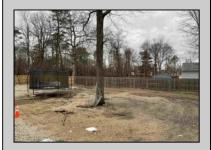

## **COMMENTS**

6 individual lots being sold together totaling 1.31 acres. Each lot is 137.50X69.64. The lots are between St Louis Ave and Boston Ave. There is a sewer line on St Louis Ave, which is unimproved at this time. Boston Ave is a paper street. Seller will have an easement to cross thru front property\'s driveway at 1300 Aloe St. to gain access to Aloe St. Property currently has some fencing on a portion of the lot. (See survey). well for front house is on this property. Seller will have an easement for front property to have access to well. 18X12 shed on property (electric will need to be reconnected to a new meter for the shed by new owner) Lots # 4,6 & 8 front on St Louis Ave. Lots #5,7 & 9 front on Boston Ave. Seller is selling the land in AS IS Condition. Buyer is responsible for due diligence and all fact finding including but not limited to: cost for Developing, Engineering, Pinelands, Wetlands or anything else that is essential to know prior to purchasing SEE MLS # 581560