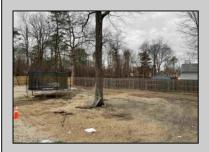

## **COMMENTS**

6 individual lots being sold together totaling 1.31 acres. Each lot is 137.50X69.64. The lots are between St Louis Ave and Boston Ave. There is a sewer line on St Louis Ave, which is unimproved at this time. Boston Ave is a paper street. Seller will have an easement to cross thru front property\'s driveway at 1300 Aloe St. to gain access to Aloe St. Property currently has some fencing on a portion of the lot. (See survey). well for front house is on this property. Seller will have an easement for front property to have access to well. 18X12 shed on property (electric will need to be reconnected to a new meter for the shed by new owner) Lots # 4,6 & 8 front on St Louis Ave. Lots #5,7 & 9 front on Boston Ave. Seller is selling the land in AS IS Condition. Buyer is responsible for due diligence and all fact finding including but not limited to: cost for Developing, Engineering, Pinelands, Wetlands or anything else that is essential to know prior to purchasing SEE MLS # 581560