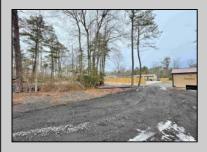

## **COMMENTS**

6 individual lots being sold together totaling 1.31 acres. Each lot is 137.50X69.64. The lots are between St Louis Ave and Boston Ave. There is a sewer line on St Louis Ave, which is unimproved at this time. Boston Ave is a paper street. Seller will have an easement to cross thru front property\'s driveway at 1300 Aloe St. to gain access to Aloe St. Property currently has some fencing on a portion of the lot. (See survey). well for front house is on this property. Seller will have an easement for front property to have access to well. 18X12 shed on property (electric will need to be reconnected to a new meter for the shed by new owner) Lots # 4,6 & 8 front on St Louis Ave. Lots #5,7 & 9 front on Boston Ave. Seller is selling the land in AS IS Condition. Buyer is responsible for due diligence and all fact finding including but not limited to: cost for Developing, Engineering, Pinelands, Wetlands or anything else that is essential to know prior to purchasing SEE MLS # 581560