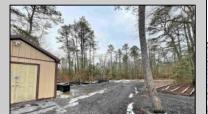

## **COMMENTS**

6 individual lots being sold together totaling 1.31 acres. Each lot is 137.50X69.64. The lots are between St Louis Ave and Boston Ave. There is a sewer line on St Louis Ave, which is unimproved at this time. Boston Ave is a paper street. Seller will have an easement to cross thru front property\'s driveway at 1300 Aloe St. to gain access to Aloe St. Property currently has some fencing on a portion of the lot. (See survey). well for front house is on this property. Seller will have an easement for front property to have access to well. 18X12 shed on property (electric will need to be reconnected to a new meter for the shed by new owner) Lots # 4,6 & 8 front on St Louis Ave. Lots #5,7 & 9 front on Boston Ave. Seller is selling the land in AS IS Condition. Buyer is responsible for due diligence and all fact finding including but not limited to: cost for Developing, Engineering, Pinelands, Wetlands or anything else that is essential to know prior to purchasing SEE MLS # 581560