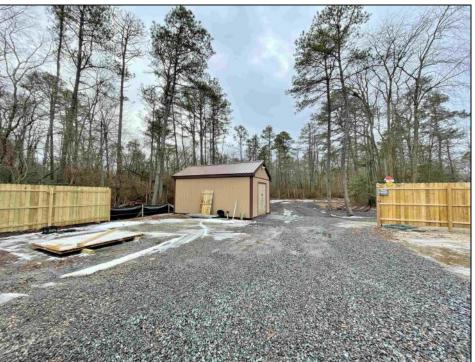

## **COMMENTS**

6 individual lots being sold together totaling 1.31 acres. Each lot is 137.50X69.64. The lots are between St Louis Ave and Boston Ave. There is a sewer line on St Louis Ave, which is unimproved at this time. Boston Ave is a paper street. Seller will have an easement to cross thru front property\'s driveway at 1300 Aloe St. to gain access to Aloe St. Property currently has some fencing on a portion of the lot. (See survey). well for front house is on this property. Seller will have an easement for front property to have access to well. 18X12 shed on property (electric will need to be reconnected to a new meter for the shed by new owner) Lots # 4,6 & 8 front on St Louis Ave. Lots #5,7 & 9 front on Boston Ave. Seller is selling the land in AS IS Condition. Buyer is responsible for due diligence and all fact finding including but not limited to: cost for Developing, Engineering, Pinelands, Wetlands or anything else that is essential to know prior to purchasing SEE MLS # 581560