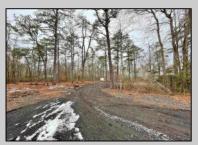

## **COMMENTS**

6 individual lots being sold together totaling 1.31 acres. Each lot is 137.50X69.64. The lots are between St Louis Ave and Boston Ave. There is a sewer line on St Louis Ave, which is unimproved at this time. Boston Ave is a paper street. Seller will have an easement to cross thru front property\'s driveway at 1300 Aloe St. to gain access to Aloe St. Property currently has some fencing on a portion of the lot. (See survey). well for front house is on this property. Seller will have an easement for front property to have access to well. 18X12 shed on property (electric will need to be reconnected to a new meter for the shed by new owner) Lots # 4,6 & 8 front on St Louis Ave. Lots #5,7 & 9 front on Boston Ave. Seller is selling the land in AS IS Condition. Buyer is responsible for due diligence and all fact finding including but not limited to: cost for Developing, Engineering, Pinelands, Wetlands or anything else that is essential to know prior to purchasing SEE MLS # 581560