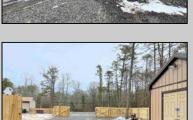

## **COMMENTS**

6 individual lots being sold together totaling 1.31 acres. Each lot is 137.50X69.64. The lots are between St Louis Ave and Boston Ave. There is a sewer line on St Louis Ave, which is unimproved at this time. Boston Ave is a paper street. Seller will have an easement to cross thru front property\'s driveway at 1300 Aloe St. to gain access to Aloe St. Property currently has some fencing on a portion of the lot. (See survey). well for front house is on this property. Seller will have an easement for front property to have access to well. 18X12 shed on property (electric will need to be reconnected to a new meter for the shed by new owner) Lots # 4,6 & 8 front on St Louis Ave. Lots #5,7 & 9 front on Boston Ave. Seller is selling the land in AS IS Condition. Buyer is responsible for due diligence and all fact finding including but not limited to: cost for Developing, Engineering, Pinelands, Wetlands or anything else that is essential to know prior to purchasing SEE MLS # 581560