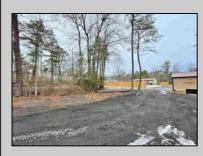

## COMMENTS

6 individual lots being sold together totaling 1.31 acres. Each lot is 137.50X69.64. The lots are between St Louis Ave and Boston Ave. There is a sewer line on St Louis Ave, which is unimproved at this time. Boston Ave is a paper street. Seller will have an easement to cross thru front property's driveway at 1300 Aloe St. to gain access to Aloe St. Property currently has some fencing on a portion of the lot. (See survey). well for front house is on this property. Seller will have an easement for front property to have access to well. 18X12 shed on property (electric will need to be reconnected to a new meter for the shed by new owner) Lots # 4,6 & 8 front on St Louis Ave. Lots #5,7 & 9 front on Boston Ave. Seller is selling the land in AS IS Condition. Buyer is responsible for due diligence and all fact finding including but not limited to: cost for Developing, Engineering, Pinelands, Wetlands or anything else that is essential to know prior to purchasing SEE MLS # 581560