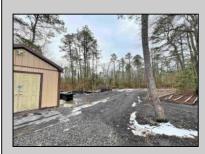

## COMMENTS

6 individual lots being sold together totaling 1.31 acres. Each lot is 137.50X69.64. The lots are between St Louis Ave and Boston Ave. There is a sewer line on St Louis Ave, which is unimproved at this time. Boston Ave is a paper street. Seller will have an easement to cross thru front property's driveway at 1300 Aloe St. to gain access to Aloe St. Property currently has some fencing on a portion of the lot. (See survey). well for front house is on this property. Seller will have an easement for front property to have access to well. 18X12 shed on property (electric will need to be reconnected to a new meter for the shed by new owner) Lots # 4,6 & 8 front on St Louis Ave. Lots #5,7 & 9 front on Boston Ave. Seller is selling the land in AS IS Condition. Buyer is responsible for due diligence and all fact finding including but not limited to: cost for Developing, Engineering, Pinelands, Wetlands or anything else that is essential to know prior to purchasing SEE MLS # 581560