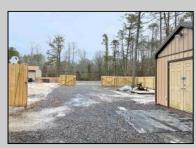

## COMMENTS

6 individual lots being sold together totaling 1.31 acres. Each lot is 137.50X69.64. The lots are between St Louis Ave and Boston Ave. There is a sewer line on St Louis Ave, which is unimproved at this time. Boston Ave is a paper street. Seller will have an easement to cross thru front property's driveway at 1300 Aloe St. to gain access to Aloe St. Property currently has some fencing on a portion of the lot. (See survey). well for front house is on this property. Seller will have an easement for front property to have access to well. 18X12 shed on property (electric will need to be reconnected to a new meter for the shed by new owner) Lots # 4,6 & 8 front on St Louis Ave. Lots #5,7 & 9 front on Boston Ave. Seller is selling the land in AS IS Condition. Buyer is responsible for due diligence and all fact finding including but not limited to: cost for Developing, Engineering, Pinelands, Wetlands or anything else that is essential to know prior to purchasing SEE MLS # 581560