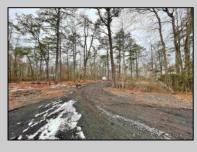

## COMMENTS

6 individual lots being sold together totaling 1.31 acres. Each lot is 137.50X69.64. The lots are between St Louis Ave and Boston Ave. There is a sewer line on St Louis Ave, which is unimproved at this time. Boston Ave is a paper street. Seller will have an easement to cross thru front property's driveway at 1300 Aloe St. to gain access to Aloe St. Property currently has some fencing on a portion of the lot. (See survey). well for front house is on this property. Seller will have an easement for front property to have access to well. 18X12 shed on property (electric will need to be reconnected to a new meter for the shed by new owner) Lots # 4,6 & 8 front on St Louis Ave. Lots #5,7 & 9 front on Boston Ave. Seller is selling the land in AS IS Condition. Buyer is responsible for due diligence and all fact finding including but not limited to: cost for Developing, Engineering, Pinelands, Wetlands or anything else that is essential to know prior to purchasing SEE MLS # 581560