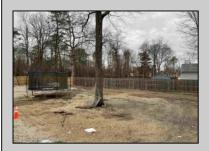

## **COMMENTS**

6 individual lots being sold together totaling 1.31 acres. Each lot is 137.50X69.64. The lots are between St Louis Ave and Boston Ave. There is a sewer line on St Louis Ave, which is unimproved at this time. Boston Ave is a paper street. Seller will have an easement to cross thru front property\'s driveway at 1300 Aloe St. to gain access to Aloe St. Property currently has some fencing on a portion of the lot. (See survey). well for front house is on this property. Seller will have an easement for front property to have access to well. 18X12 shed on property (electric will need to be reconnected to a new meter for the shed by new owner) Lots # 4,6 & 8 front on St Louis Ave. Lots #5,7 & 9 front on Boston Ave. Seller is selling the land in AS IS Condition. Buyer is responsible for due diligence and all fact finding including but not limited to: cost for Developing, Engineering, Pinelands, Wetlands or anything else that is essential to know prior to purchasing SEE MLS # 581560