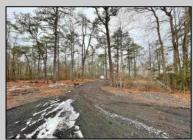

## **COMMENTS**

6 individual lots being sold together totaling 1.31 acres. Each lot is 137.50X69.64. The lots are between St Louis Ave and Boston Ave. There is a sewer line on St Louis Ave, which is unimproved at this time. Boston Ave is a paper street. Seller will have an easement to cross thru front property\'s driveway at 1300 Aloe St. to gain access to Aloe St. Property currently has some fencing on a portion of the lot. (See survey). well for front house is on this property. Seller will have an easement for front property to have access to well. 18X12 shed on property (electric will need to be reconnected to a new meter for the shed by new owner) Lots # 4,6 & 8 front on St Louis Ave. Lots #5,7 & 9 front on Boston Ave. Seller is selling the land in AS IS Condition. Buyer is responsible for due diligence and all fact finding including but not limited to: cost for Developing, Engineering, Pinelands, Wetlands or anything else that is essential to know prior to purchasing SEE MLS # 581560