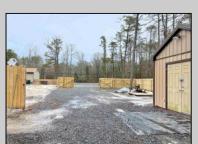

## **COMMENTS**

6 individual lots being sold together totaling 1.31 acres. Each lot is 137.50X69.64. The lots are between St Louis Ave and Boston Ave. There is a sewer line on St Louis Ave, which is unimproved at this time. Boston Ave is a paper street. Seller will have an easement to cross thru front property\'s driveway at 1300 Aloe St. to gain access to Aloe St. Property currently has some fencing on a portion of the lot. (See survey). well for front house is on this property. Seller will have an easement for front property to have access to well. 18X12 shed on property (electric will need to be reconnected to a new meter for the shed by new owner) Lots # 4,6 & 8 front on St Louis Ave. Lots #5,7 & 9 front on Boston Ave. Seller is selling the land in AS IS Condition. Buyer is responsible for due diligence and all fact finding including but not limited to: cost for Developing, Engineering, Pinelands, Wetlands or anything else that is essential to know prior to purchasing SEE MLS # 581560