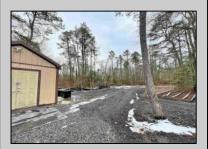

## **COMMENTS**

6 individual lots being sold together totaling 1.31 acres. Each lot is 137.50X69.64. The lots are between St Louis Ave and Boston Ave. There is a sewer line on St Louis Ave, which is unimproved at this time. Boston Ave is a paper street. Seller will have an easement to cross thru front property\'s driveway at 1300 Aloe St. to gain access to Aloe St. Property currently has some fencing on a portion of the lot. (See survey). well for front house is on this property. Seller will have an easement for front property to have access to well. 18X12 shed on property (electric will need to be reconnected to a new meter for the shed by new owner) Lots # 4,6 & 8 front on St Louis Ave. Lots #5,7 & 9 front on Boston Ave. Seller is selling the land in AS IS Condition. Buyer is responsible for due diligence and all fact finding including but not limited to: cost for Developing, Engineering, Pinelands, Wetlands or anything else that is essential to know prior to purchasing SEE MLS # 581560