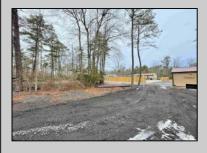

## **COMMENTS**

6 individual lots being sold together totaling 1.31 acres. Each lot is 137.50X69.64. The lots are between St Louis Ave and Boston Ave. There is a sewer line on St Louis Ave, which is unimproved at this time. Boston Ave is a paper street. Seller will have an easement to cross thru front property\'s driveway at 1300 Aloe St. to gain access to Aloe St. Property currently has some fencing on a portion of the lot. (See survey). well for front house is on this property. Seller will have an easement for front property to have access to well. 18X12 shed on property (electric will need to be reconnected to a new meter for the shed by new owner) Lots # 4,6 & 8 front on St Louis Ave. Lots #5,7 & 9 front on Boston Ave. Seller is selling the land in AS IS Condition. Buyer is responsible for due diligence and all fact finding including but not limited to: cost for Developing, Engineering, Pinelands, Wetlands or anything else that is essential to know prior to purchasing SEE MLS # 581560