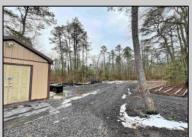

## **COMMENTS**

6 individual lots being sold together totaling 1.31 acres. Each lot is 137.50X69.64. The lots are between St Louis Ave and Boston Ave. There is a sewer line on St Louis Ave, which is unimproved at this time. Boston Ave is a paper street. Seller will have an easement to cross thru front property\'s driveway at 1300 Aloe St. to gain access to Aloe St. Property currently has some fencing on a portion of the lot. (See survey). well for front house is on this property. Seller will have an easement for front property to have access to well. 18X12 shed on property (electric will need to be reconnected to a new meter for the shed by new owner) Lots # 4,6 & 8 front on St Louis Ave. Lots #5,7 & 9 front on Boston Ave. Seller is selling the land in AS IS Condition. Buyer is responsible for due diligence and all fact finding including but not limited to: cost for Developing, Engineering, Pinelands, Wetlands or anything else that is essential to know prior to purchasing SEE MLS # 581560