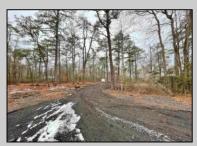

## **COMMENTS**

6 individual lots being sold together totaling 1.31 acres. Each lot is 137.50X69.64. The lots are between St Louis Ave and Boston Ave. There is a sewer line on St Louis Ave, which is unimproved at this time. Boston Ave is a paper street. Seller will have an easement to cross thru front property\'s driveway at 1300 Aloe St. to gain access to Aloe St. Property currently has some fencing on a portion of the lot. (See survey). well for front house is on this property. Seller will have an easement for front property to have access to well. 18X12 shed on property (electric will need to be reconnected to a new meter for the shed by new owner) Lots # 4,6 & 8 front on St Louis Ave. Lots #5,7 & 9 front on Boston Ave. Seller is selling the land in AS IS Condition. Buyer is responsible for due diligence and all fact finding including but not limited to: cost for Developing, Engineering, Pinelands, Wetlands or anything else that is essential to know prior to purchasing SEE MLS # 581560