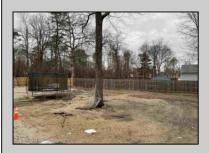

## **COMMENTS**

6 individual lots being sold together totaling 1.31 acres. Each lot is 137.50X69.64. The lots are between St Louis Ave and Boston Ave. There is a sewer line on St Louis Ave, which is unimproved at this time. Boston Ave is a paper street. Seller will have an easement to cross thru front property\'s driveway at 1300 Aloe St. to gain access to Aloe St. Property currently has some fencing on a portion of the lot. (See survey). well for front house is on this property. Seller will have an easement for front property to have access to well. 18X12 shed on property (electric will need to be reconnected to a new meter for the shed by new owner) Lots # 4,6 & 8 front on St Louis Ave. Lots #5,7 & 9 front on Boston Ave. Seller is selling the land in AS IS Condition. Buyer is responsible for due diligence and all fact finding including but not limited to: cost for Developing, Engineering, Pinelands, Wetlands or anything else that is essential to know prior to purchasing SEE MLS # 581560