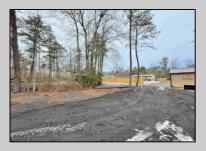

## **COMMENTS**

6 individual lots being sold together totaling 1.31 acres. Each lot is 137.50X69.64. The lots are between St Louis Ave and Boston Ave. There is a sewer line on St Louis Ave, which is unimproved at this time. Boston Ave is a paper street. Seller will have an easement to cross thru front property\'s driveway at 1300 Aloe St. to gain access to Aloe St. Property currently has some fencing on a portion of the lot. (See survey). well for front house is on this property. Seller will have an easement for front property to have access to well. 18X12 shed on property (electric will need to be reconnected to a new meter for the shed by new owner) Lots # 4,6 & 8 front on St Louis Ave. Lots #5,7 & 9 front on Boston Ave. Seller is selling the land in AS IS Condition. Buyer is responsible for due diligence and all fact finding including but not limited to: cost for Developing, Engineering, Pinelands, Wetlands or anything else that is essential to know prior to purchasing SEE MLS # 581560