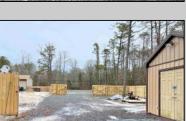

## **COMMENTS**

6 individual lots being sold together totaling 1.31 acres. Each lot is 137.50X69.64. The lots are between St Louis Ave and Boston Ave. There is a sewer line on St Louis Ave, which is unimproved at this time. Boston Ave is a paper street. Seller will have an easement to cross thru front property\'s driveway at 1300 Aloe St. to gain access to Aloe St. Property currently has some fencing on a portion of the lot. (See survey). well for front house is on this property. Seller will have an easement for front property to have access to well. 18X12 shed on property (electric will need to be reconnected to a new meter for the shed by new owner) Lots # 4,6 & 8 front on St Louis Ave. Lots #5,7 & 9 front on Boston Ave. Seller is selling the land in AS IS Condition. Buyer is responsible for due diligence and all fact finding including but not limited to: cost for Developing, Engineering, Pinelands, Wetlands or anything else that is essential to know prior to purchasing SEE MLS # 581560