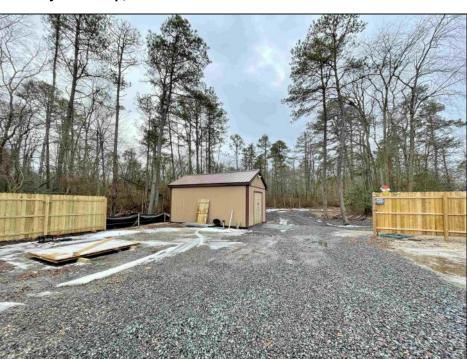

## **COMMENTS**

6 individual lots being sold together totaling 1.31 acres. Each lot is 137.50X69.64. The lots are between St Louis Ave and Boston Ave. There is a sewer line on St Louis Ave, which is unimproved at this time. Boston Ave is a paper street. Seller will have an easement to cross thru front property\'s driveway at 1300 Aloe St. to gain access to Aloe St. Property currently has some fencing on a portion of the lot. (See survey). well for front house is on this property. Seller will have an easement for front property to have access to well. 18X12 shed on property (electric will need to be reconnected to a new meter for the shed by new owner) Lots # 4,6 & 8 front on St Louis Ave. Lots #5,7 & 9 front on Boston Ave. Seller is selling the land in AS IS Condition. Buyer is responsible for due diligence and all fact finding including but not limited to: cost for Developing, Engineering, Pinelands, Wetlands or anything else that is essential to know prior to purchasing SEE MLS # 581560