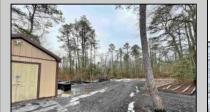

## **COMMENTS**

6 individual lots being sold together totaling 1.31 acres. Each lot is 137.50X69.64. The lots are between St Louis Ave and Boston Ave. There is a sewer line on St Louis Ave, which is unimproved at this time. Boston Ave is a paper street. Seller will have an easement to cross thru front property\'s driveway at 1300 Aloe St. to gain access to Aloe St. Property currently has some fencing on a portion of the lot. (See survey). well for front house is on this property. Seller will have an easement for front property to have access to well. 18X12 shed on property (electric will need to be reconnected to a new meter for the shed by new owner) Lots # 4,6 & 8 front on St Louis Ave. Lots #5,7 & 9 front on Boston Ave. Seller is selling the land in AS IS Condition. Buyer is responsible for due diligence and all fact finding including but not limited to: cost for Developing, Engineering, Pinelands, Wetlands or anything else that is essential to know prior to purchasing SEE MLS # 581560