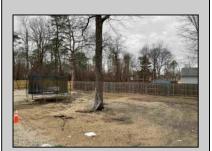

## **COMMENTS**

6 individual lots being sold together totaling 1.31 acres. Each lot is 137.50X69.64. The lots are between St Louis Ave and Boston Ave. There is a sewer line on St Louis Ave, which is unimproved at this time. Boston Ave is a paper street. Seller will have an easement to cross thru front property\'s driveway at 1300 Aloe St. to gain access to Aloe St. Property currently has some fencing on a portion of the lot. (See survey). well for front house is on this property. Seller will have an easement for front property to have access to well. 18X12 shed on property (electric will need to be reconnected to a new meter for the shed by new owner) Lots # 4,6 & 8 front on St Louis Ave. Lots #5,7 & 9 front on Boston Ave. Seller is selling the land in AS IS Condition. Buyer is responsible for due diligence and all fact finding including but not limited to: cost for Developing, Engineering, Pinelands, Wetlands or anything else that is essential to know prior to purchasing SEE MLS # 581560