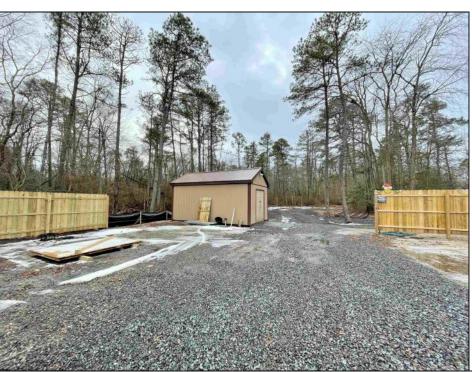

## **COMMENTS**

6 individual lots being sold together totaling 1.31 acres. Each lot is 137.50X69.64. The lots are between St Louis Ave and Boston Ave. There is a sewer line on St Louis Ave, which is unimproved at this time. Boston Ave is a paper street. Seller will have an easement to cross thru front property\'s driveway at 1300 Aloe St. to gain access to Aloe St. Property currently has some fencing on a portion of the lot. (See survey). well for front house is on this property. Seller will have an easement for front property to have access to well. 18X12 shed on property (electric will need to be reconnected to a new meter for the shed by new owner) Lots # 4,6 & 8 front on St Louis Ave. Lots #5,7 & 9 front on Boston Ave. Seller is selling the land in AS IS Condition. Buyer is responsible for due diligence and all fact finding including but not limited to: cost for Developing, Engineering, Pinelands, Wetlands or anything else that is essential to know prior to purchasing SEE MLS # 581560