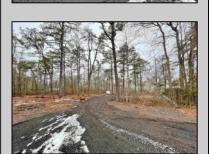

## **COMMENTS**

6 individual lots being sold together totaling 1.31 acres. Each lot is 137.50X69.64. The lots are between St Louis Ave and Boston Ave. There is a sewer line on St Louis Ave, which is unimproved at this time. Boston Ave is a paper street. Seller will have an easement to cross thru front property\'s driveway at 1300 Aloe St. to gain access to Aloe St. Property currently has some fencing on a portion of the lot. (See survey). well for front house is on this property. Seller will have an easement for front property to have access to well. 18X12 shed on property (electric will need to be reconnected to a new meter for the shed by new owner) Lots # 4,6 & 8 front on St Louis Ave. Lots #5,7 & 9 front on Boston Ave. Seller is selling the land in AS IS Condition. Buyer is responsible for due diligence and all fact finding including but not limited to: cost for Developing, Engineering, Pinelands, Wetlands or anything else that is essential to know prior to purchasing SEE MLS # 581560