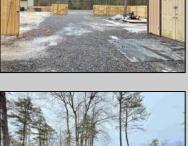

## **COMMENTS**

6 individual lots being sold together totaling 1.31 acres. Each lot is 137.50X69.64. The lots are between St Louis Ave and Boston Ave. There is a sewer line on St Louis Ave, which is unimproved at this time. Boston Ave is a paper street. Seller will have an easement to cross thru front property\'s driveway at 1300 Aloe St. to gain access to Aloe St. Property currently has some fencing on a portion of the lot. (See survey). well for front house is on this property. Seller will have an easement for front property to have access to well. 18X12 shed on property (electric will need to be reconnected to a new meter for the shed by new owner) Lots # 4,6 & 8 front on St Louis Ave. Lots #5,7 & 9 front on Boston Ave. Seller is selling the land in AS IS Condition. Buyer is responsible for due diligence and all fact finding including but not limited to: cost for Developing, Engineering, Pinelands, Wetlands or anything else that is essential to know prior to purchasing SEE MLS # 581560