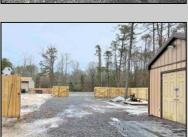

## **COMMENTS**

6 individual lots being sold together totaling 1.31 acres. Each lot is 137.50X69.64. The lots are between St Louis Ave and Boston Ave. There is a sewer line on St Louis Ave, which is unimproved at this time. Boston Ave is a paper street. Seller will have an easement to cross thru front property\'s driveway at 1300 Aloe St. to gain access to Aloe St. Property currently has some fencing on a portion of the lot. (See survey). well for front house is on this property. Seller will have an easement for front property to have access to well. 18X12 shed on property (electric will need to be reconnected to a new meter for the shed by new owner) Lots # 4,6 & 8 front on St Louis Ave. Lots #5,7 & 9 front on Boston Ave. Seller is selling the land in AS IS Condition. Buyer is responsible for due diligence and all fact finding including but not limited to: cost for Developing, Engineering, Pinelands, Wetlands or anything else that is essential to know prior to purchasing SEE MLS # 581560