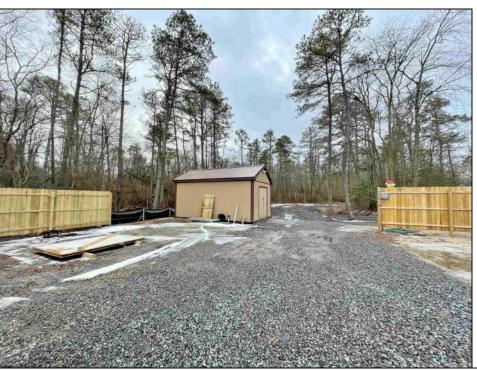

## **COMMENTS**

6 individual lots being sold together totaling 1.31 acres. Each lot is 137.50X69.64. The lots are between St Louis Ave and Boston Ave. There is a sewer line on St Louis Ave, which is unimproved at this time. Boston Ave is a paper street. Seller will have an easement to cross thru front property's driveway at 1300 Aloe St. to gain access to Aloe St. Property currently has some fencing on a portion of the lot. (See survey). well for front house is on this property. Seller will have an easement for front property to have access to well. 18X12 shed on property (electric will need to be reconnected to a new meter for the shed by new owner) Lots # 4,6 & 8 front on St Louis Ave. Lots #5,7 & 9 front on Boston Ave. Seller is selling the land in AS IS Condition. Buyer is responsible for due diligence and all fact finding including but not limited to: cost for Developing, Engineering, Pinelands, Wetlands or anything else that is essential to know prior to purchasing SEE MLS # 581560