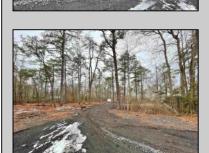

## **COMMENTS**

6 individual lots being sold together totaling 1.31 acres. Each lot is 137.50X69.64. The lots are between St Louis Ave and Boston Ave. There is a sewer line on St Louis Ave, which is unimproved at this time. Boston Ave is a paper street. Seller will have an easement to cross thru front property's driveway at 1300 Aloe St. to gain access to Aloe St. Property currently has some fencing on a portion of the lot. (See survey). well for front house is on this property. Seller will have an easement for front property to have access to well. 18X12 shed on property (electric will need to be reconnected to a new meter for the shed by new owner) Lots # 4,6 & 8 front on St Louis Ave. Lots #5,7 & 9 front on Boston Ave. Seller is selling the land in AS IS Condition. Buyer is responsible for due diligence and all fact finding including but not limited to: cost for Developing, Engineering, Pinelands, Wetlands or anything else that is essential to know prior to purchasing SEE MLS # 581560