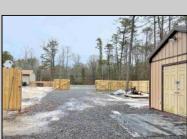

## **COMMENTS**

6 individual lots being sold together totaling 1.31 acres. Each lot is 137.50X69.64. The lots are between St Louis Ave and Boston Ave. There is a sewer line on St Louis Ave, which is unimproved at this time. Boston Ave is a paper street. Seller will have an easement to cross thru front property's driveway at 1300 Aloe St. to gain access to Aloe St. Property currently has some fencing on a portion of the lot. (See survey). well for front house is on this property. Seller will have an easement for front property to have access to well. 18X12 shed on property (electric will need to be reconnected to a new meter for the shed by new owner) Lots # 4,6 & 8 front on St Louis Ave. Lots #5,7 & 9 front on Boston Ave. Seller is selling the land in AS IS Condition. Buyer is responsible for due diligence and all fact finding including but not limited to: cost for Developing, Engineering, Pinelands, Wetlands or anything else that is essential to know prior to purchasing SEE MLS # 581560