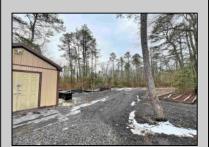

## **COMMENTS**

6 individual lots being sold together totaling 1.31 acres. Each lot is 137.50X69.64. The lots are between St Louis Ave and Boston Ave. There is a sewer line on St Louis Ave, which is unimproved at this time. Boston Ave is a paper street. Seller will have an easement to cross thru front property's driveway at 1300 Aloe St. to gain access to Aloe St. Property currently has some fencing on a portion of the lot. (See survey). well for front house is on this property. Seller will have an easement for front property to have access to well. 18X12 shed on property (electric will need to be reconnected to a new meter for the shed by new owner) Lots # 4,6 & 8 front on St Louis Ave. Lots #5,7 & 9 front on Boston Ave. Seller is selling the land in AS IS Condition. Buyer is responsible for due diligence and all fact finding including but not limited to: cost for Developing, Engineering, Pinelands, Wetlands or anything else that is essential to know prior to purchasing SEE MLS # 581560