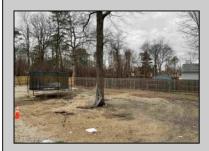

## **COMMENTS**

6 individual lots being sold together totaling 1.31 acres. Each lot is 137.50X69.64. The lots are between St Louis Ave and Boston Ave. There is a sewer line on St Louis Ave, which is unimproved at this time. Boston Ave is a paper street. Seller will have an easement to cross thru front property's driveway at 1300 Aloe St. to gain access to Aloe St. Property currently has some fencing on a portion of the lot. (See survey). well for front house is on this property. Seller will have an easement for front property to have access to well. 18X12 shed on property (electric will need to be reconnected to a new meter for the shed by new owner) Lots # 4,6 & 8 front on St Louis Ave. Lots #5,7 & 9 front on Boston Ave. Seller is selling the land in AS IS Condition. Buyer is responsible for due diligence and all fact finding including but not limited to: cost for Developing, Engineering, Pinelands, Wetlands or anything else that is essential to know prior to purchasing SEE MLS # 581560