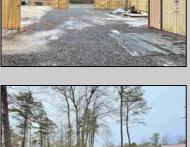

## **COMMENTS**

6 individual lots being sold together totaling 1.31 acres. Each lot is 137.50X69.64. The lots are between St Louis Ave and Boston Ave. There is a sewer line on St Louis Ave, which is unimproved at this time. Boston Ave is a paper street. Seller will have an easement to cross thru front property's driveway at 1300 Aloe St. to gain access to Aloe St. Property currently has some fencing on a portion of the lot. (See survey). well for front house is on this property. Seller will have an easement for front property to have access to well. 18X12 shed on property (electric will need to be reconnected to a new meter for the shed by new owner) Lots # 4,6 & 8 front on St Louis Ave. Lots #5,7 & 9 front on Boston Ave. Seller is selling the land in AS IS Condition. Buyer is responsible for due diligence and all fact finding including but not limited to: cost for Developing, Engineering, Pinelands, Wetlands or anything else that is essential to know prior to purchasing SEE MLS # 581560