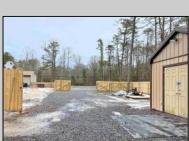

## **COMMENTS**

6 individual lots being sold together totaling 1.31 acres. Each lot is 137.50X69.64. The lots are between St Louis Ave and Boston Ave. There is a sewer line on St Louis Ave, which is unimproved at this time. Boston Ave is a paper street. Seller will have an easement to cross thru front property\'s driveway at 1300 Aloe St. to gain access to Aloe St. Property currently has some fencing on a portion of the lot. (See survey), well for front house is on this property. Seller will have an easement for front property to have access to well. 18X12 shed on property (electric will need to be reconnected to a new meter for the shed by new owner) Lots # 4,6 & 8 front on St Louis Ave. Lots #5,7 & 9 front on Boston Ave. Seller is selling the land in AS IS Condition. Buyer is responsible for due diligence and all fact finding including but not limited to: cost for Developing, Engineering, Pinelands, Wetlands or anything else that is essential to know prior to purchasing SEE MLS # 581560