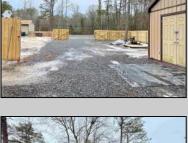

## **COMMENTS**

6 individual lots being sold together totaling 1.31 acres. Each lot is 137.50X69.64. The lots are between St Louis Ave and Boston Ave. There is a sewer line on St Louis Ave, which is unimproved at this time. Boston Ave is a paper street. Seller will have an easement to cross thru front property\'s driveway at 1300 Aloe St. to gain access to Aloe St. Property currently has some fencing on a portion of the lot. (See survey), well for front house is on this property. Seller will have an easement for front property to have access to well. 18X12 shed on property (electric will need to be reconnected to a new meter for the shed by new owner) Lots # 4,6 & 8 front on St Louis Ave. Lots #5,7 & 9 front on Boston Ave. Seller is selling the land in AS IS Condition. Buyer is responsible for due diligence and all fact finding including but not limited to: cost for Developing, Engineering, Pinelands, Wetlands or anything else that is essential to know prior to purchasing SEE MLS # 581560