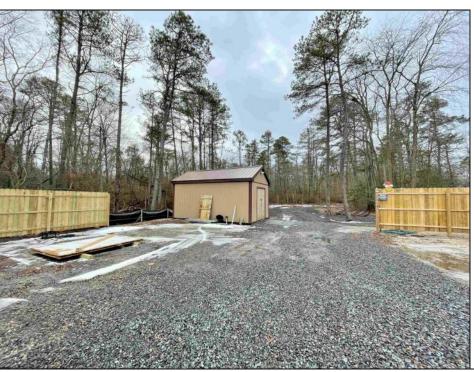

## **COMMENTS**

6 individual lots being sold together totaling 1.31 acres. Each lot is 137.50X69.64. The lots are between St Louis Ave and Boston Ave. There is a sewer line on St Louis Ave, which is unimproved at this time. Boston Ave is a paper street. Seller will have an easement to cross thru front property\'s driveway at 1300 Aloe St. to gain access to Aloe St. Property currently has some fencing on a portion of the lot. (See survey), well for front house is on this property. Seller will have an easement for front property to have access to well. 18X12 shed on property (electric will need to be reconnected to a new meter for the shed by new owner) Lots # 4,6 & 8 front on St Louis Ave. Lots #5,7 & 9 front on Boston Ave. Seller is selling the land in AS IS Condition. Buyer is responsible for due diligence and all fact finding including but not limited to: cost for Developing, Engineering, Pinelands, Wetlands or anything else that is essential to know prior to purchasing SEE MLS # 581560