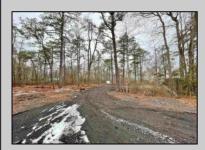

## **COMMENTS**

6 individual lots being sold together totaling 1.31 acres. Each lot is 137.50X69.64. The lots are between St Louis Ave and Boston Ave. There is a sewer line on St Louis Ave, which is unimproved at this time. Boston Ave is a paper street. Seller will have an easement to cross thru front property\'s driveway at 1300 Aloe St. to gain access to Aloe St. Property currently has some fencing on a portion of the lot. (See survey), well for front house is on this property. Seller will have an easement for front property to have access to well. 18X12 shed on property (electric will need to be reconnected to a new meter for the shed by new owner) Lots # 4,6 & 8 front on St Louis Ave. Lots #5,7 & 9 front on Boston Ave. Seller is selling the land in AS IS Condition. Buyer is responsible for due diligence and all fact finding including but not limited to: cost for Developing, Engineering, Pinelands, Wetlands or anything else that is essential to know prior to purchasing SEE MLS # 581560