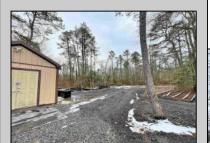

## **COMMENTS**

6 individual lots being sold together totaling 1.31 acres. Each lot is 137.50X69.64. The lots are between St Louis Ave and Boston Ave. There is a sewer line on St Louis Ave, which is unimproved at this time. Boston Ave is a paper street. Seller will have an easement to cross thru front property\'s driveway at 1300 Aloe St. to gain access to Aloe St. Property currently has some fencing on a portion of the lot. (See survey), well for front house is on this property. Seller will have an easement for front property to have access to well. 18X12 shed on property (electric will need to be reconnected to a new meter for the shed by new owner) Lots # 4,6 & 8 front on St Louis Ave. Lots #5,7 & 9 front on Boston Ave. Seller is selling the land in AS IS Condition. Buyer is responsible for due diligence and all fact finding including but not limited to: cost for Developing, Engineering, Pinelands, Wetlands or anything else that is essential to know prior to purchasing SEE MLS # 581560