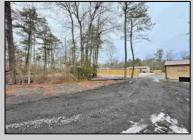

## **COMMENTS**

6 individual lots being sold together totaling 1.31 acres. Each lot is 137.50X69.64. The lots are between St Louis Ave and Boston Ave. There is a sewer line on St Louis Ave, which is unimproved at this time. Boston Ave is a paper street. Seller will have an easement to cross thru front property\'s driveway at 1300 Aloe St. to gain access to Aloe St. Property currently has some fencing on a portion of the lot. (See survey), well for front house is on this property. Seller will have an easement for front property to have access to well. 18X12 shed on property (electric will need to be reconnected to a new meter for the shed by new owner) Lots # 4,6 & 8 front on St Louis Ave. Lots #5,7 & 9 front on Boston Ave. Seller is selling the land in AS IS Condition. Buyer is responsible for due diligence and all fact finding including but not limited to: cost for Developing, Engineering, Pinelands, Wetlands or anything else that is essential to know prior to purchasing SEE MLS # 581560