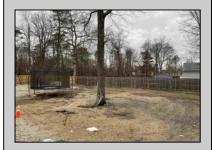

## **COMMENTS**

6 individual lots being sold together totaling 1.31 acres. Each lot is 137.50X69.64. The lots are between St Louis Ave and Boston Ave. There is a sewer line on St Louis Ave, which is unimproved at this time. Boston Ave is a paper street. Seller will have an easement to cross thru front property\'s driveway at 1300 Aloe St. to gain access to Aloe St. Property currently has some fencing on a portion of the lot. (See survey), well for front house is on this property. Seller will have an easement for front property to have access to well. 18X12 shed on property (electric will need to be reconnected to a new meter for the shed by new owner) Lots # 4,6 & 8 front on St Louis Ave. Lots #5,7 & 9 front on Boston Ave. Seller is selling the land in AS IS Condition. Buyer is responsible for due diligence and all fact finding including but not limited to: cost for Developing, Engineering, Pinelands, Wetlands or anything else that is essential to know prior to purchasing SEE MLS # 581560