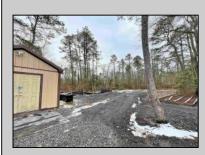

## COMMENTS

6 individual lots being sold together totaling 1.31 acres. Each lot is 137.50X69.64. The lots are between St Louis Ave and Boston Ave. There is a sewer line on St Louis Ave, which is unimproved at this time. Boston Ave is a paper street. Seller will have an easement to cross thru front property's driveway at 1300 Aloe St. to gain access to Aloe St. Property currently has some fencing on a portion of the lot. (See survey). well for front house is on this property. Seller will have an easement for front property to have access to well. 18X12 shed on property (electric will need to be reconnected to a new meter for the shed by new owner) Lots # 4,6 & 8 front on St Louis Ave. Lots #5,7 & 9 front on Boston Ave. Seller is selling the land in AS IS Condition. Buyer is responsible for due diligence and all fact finding including but not limited to: cost for Developing, Engineering, Pinelands, Wetlands or anything else that is essential to know prior to purchasing SEE MLS # 581560