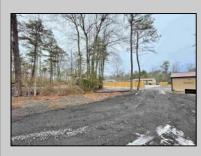

## COMMENTS

6 individual lots being sold together totaling 1.31 acres. Each lot is 137.50X69.64. The lots are between St Louis Ave and Boston Ave. There is a sewer line on St Louis Ave, which is unimproved at this time. Boston Ave is a paper street. Seller will have an easement to cross thru front property's driveway at 1300 Aloe St. to gain access to Aloe St. Property currently has some fencing on a portion of the lot. (See survey). well for front house is on this property. Seller will have an easement for front property to have access to well. 18X12 shed on property (electric will need to be reconnected to a new meter for the shed by new owner) Lots # 4,6 & 8 front on St Louis Ave. Lots #5,7 & 9 front on Boston Ave. Seller is selling the land in AS IS Condition. Buyer is responsible for due diligence and all fact finding including but not limited to: cost for Developing, Engineering, Pinelands, Wetlands or anything else that is essential to know prior to purchasing SEE MLS # 581560