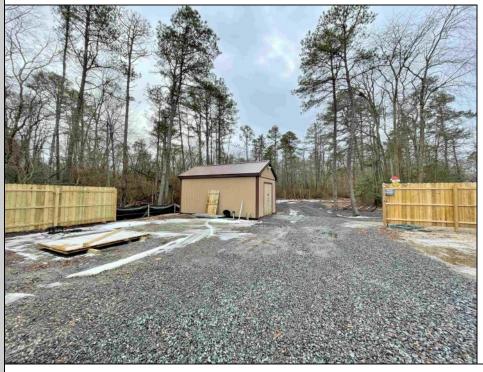

## COMMENTS

6 individual lots being sold together totaling 1.31 acres. Each lot is 137.50X69.64. The lots are between St Louis Ave and Boston Ave. There is a sewer line on St Louis Ave, which is unimproved at this time. Boston Ave is a paper street. Seller will have an easement to cross thru front property's driveway at 1300 Aloe St. to gain access to Aloe St. Property currently has some fencing on a portion of the lot. (See survey). well for front house is on this property. Seller will have an easement for front property to have access to well. 18X12 shed on property (electric will need to be reconnected to a new meter for the shed by new owner) Lots # 4,6 & 8 front on St Louis Ave. Lots #5,7 & 9 front on Boston Ave. Seller is selling the land in AS IS Condition. Buyer is responsible for due diligence and all fact finding including but not limited to: cost for Developing, Engineering, Pinelands, Wetlands or anything else that is essential to know prior to purchasing SEE MLS # 581560