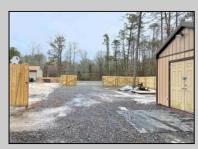

## COMMENTS

6 individual lots being sold together totaling 1.31 acres. Each lot is 137.50X69.64. The lots are between St Louis Ave and Boston Ave. There is a sewer line on St Louis Ave, which is unimproved at this time. Boston Ave is a paper street. Seller will have an easement to cross thru front property's driveway at 1300 Aloe St. to gain access to Aloe St. Property currently has some fencing on a portion of the lot. (See survey). well for front house is on this property. Seller will have an easement for front property to have access to well. 18X12 shed on property (electric will need to be reconnected to a new meter for the shed by new owner) Lots # 4,6 & 8 front on St Louis Ave. Lots #5,7 & 9 front on Boston Ave. Seller is selling the land in AS IS Condition. Buyer is responsible for due diligence and all fact finding including but not limited to: cost for Developing, Engineering, Pinelands, Wetlands or anything else that is essential to know prior to purchasing SEE MLS # 581560